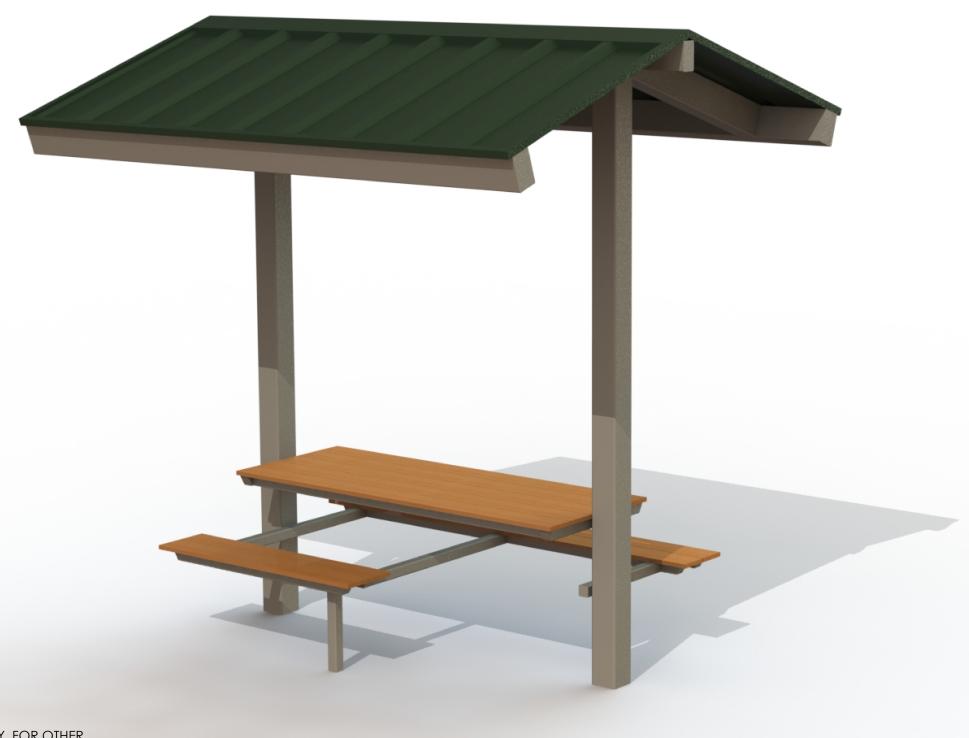

### poligon

FRAME COLOR: SURREY BEIGE ROOF COLOR: EVERGREEN COLORS SHOWN FOR ILLUSTRATIVE PURPOSES ONLY. FOR OTHER COLOR SELECTIONS, PLEASE SUBMIT AN E1 DRAWING REQUEST.