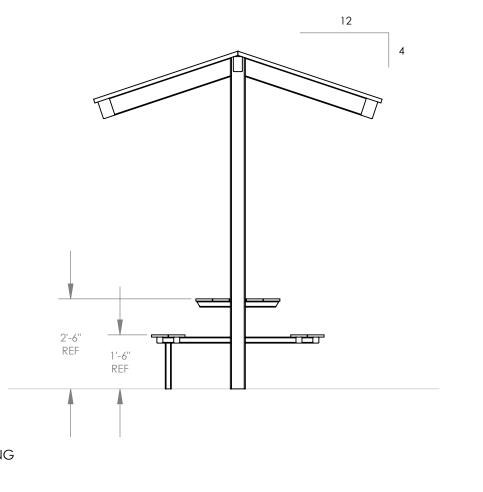

# 8'-0" - 9'-0'' **-**

## 9'-5" REF CLEAR -FINISH GRADE. MOUNTING VARIES BASED ON ENGINEERING REQUIREMENTS.