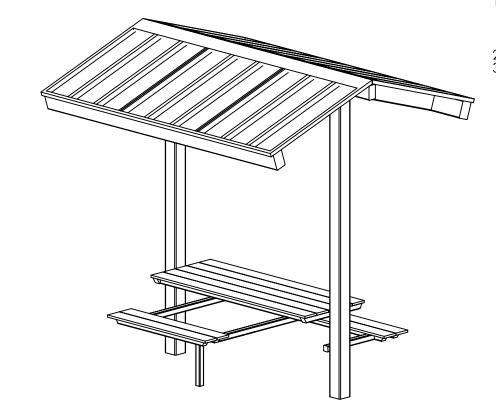

### poligon

FRAME COLOR: SURREY BEIGE ROOF COLOR: EVERGREEN COLORS SHOWN FOR ILLUSTRATIVE PURPOSES ONLY. FOR OTHER COLOR SELECTIONS, PLEASE SUBMIT AN E1 DRAWING REQUEST.