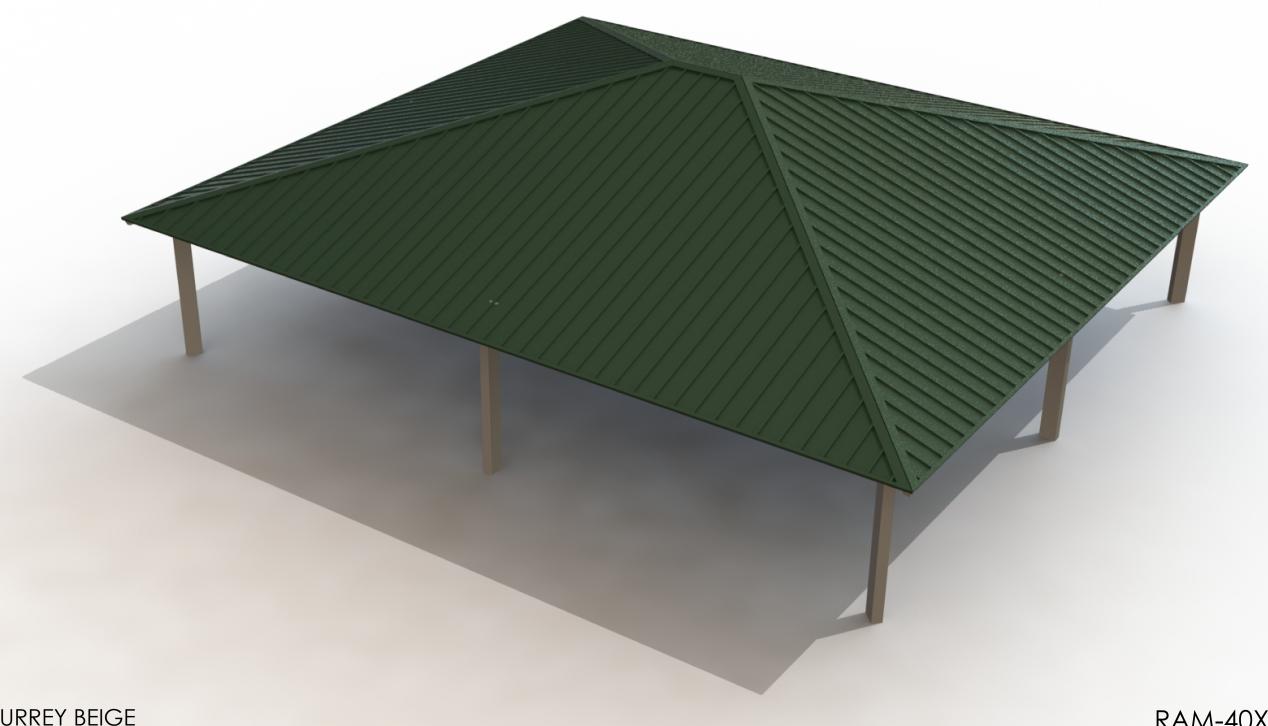

FRAME COLOR: SURREY BEIGE ROOF COLOR: EVERGREEN COLORS SHOWN FOR ILLUSTRATIVE PURPOSES ONLY. FOR OTHER COLOR SELECTIONS, PLEASE SUBMIT AN E1 DRAWING REQUEST.

RAM-40X44