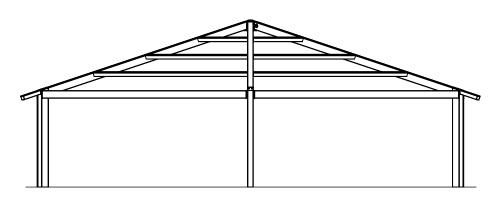

FRAME COLOR: SURREY BEIGE ROOF COLOR: EVERGREEN COLORS SHOWN FOR ILLUSTRATIVE PURPOSES ONLY. FOR OTHER COLOR SELECTIONS, PLEASE SUBMIT AN E1 DRAWING REQUEST.

RAM-40X44