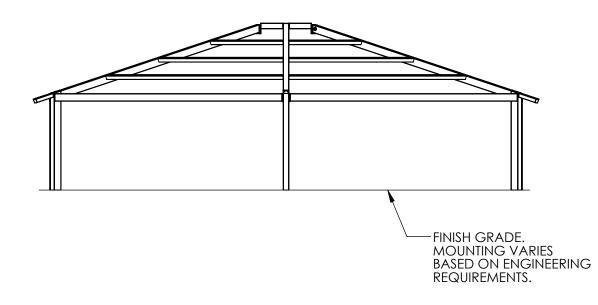

FRAME COLOR: SURREY BEIGE ROOF COLOR: EVERGREEN COLORS SHOWN FOR ILLUSTRATIVE PURPOSES ONLY. FOR OTHER COLOR SELECTIONS, PLEASE SUBMIT AN E1 DRAWING REQUEST.

RAM-40X44