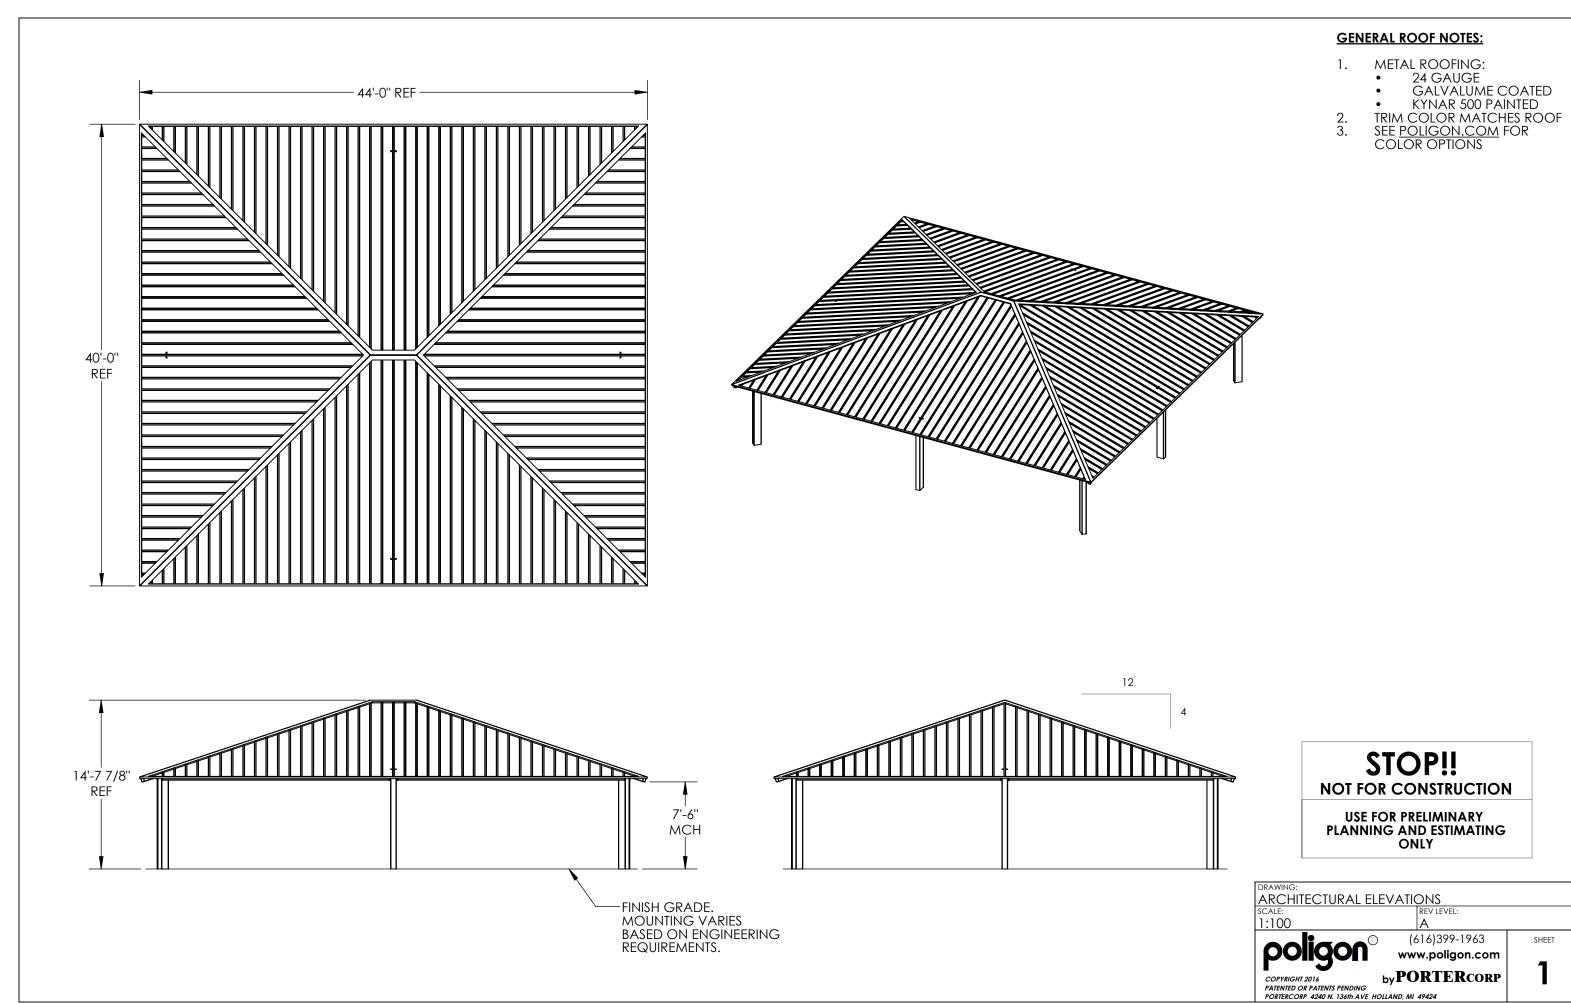

PROJECT: LOCATION: **BUILDING TYPE: RAM-40X44 MULTI-RIB ROOF TYPE:** 

| SHEET NUMBER | DRAWING DESCRIPTION      |
|--------------|--------------------------|
| CS           | COVER SHEET              |
| 1            | ARCHITECTURAL ELEVATIONS |
| 2            | STRUCTURAL FRAMING PLAN  |
| 3            | COLUMN LAYOUT            |