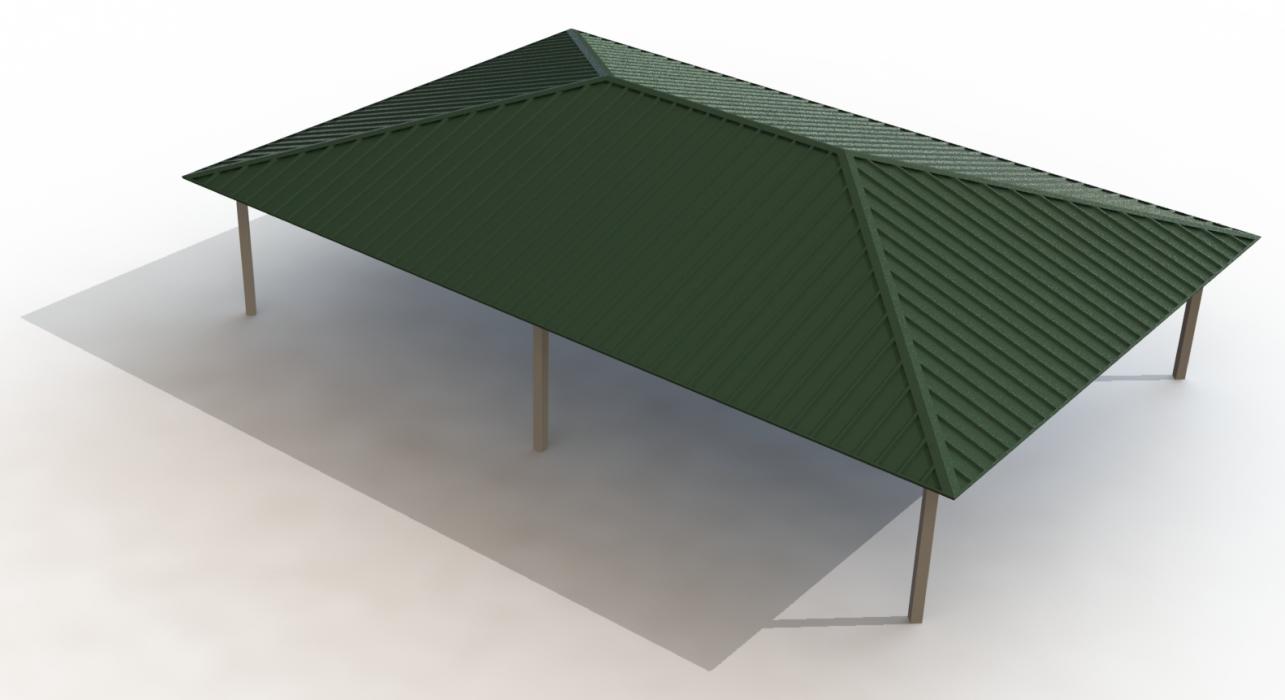

PROJECT:

LOCATION:

**BUILDING TYPE: RAM-30X44** 

**MULTI-RIB ROOF TYPE:** 

FRAME COLOR: SURREY BEIGE ROOF COLOR: EVERGREEN COLORS SHOWN FOR ILLUSTRATIVE PURPOSES ONLY. FOR OTHER COLOR SELECTIONS, PLEASE SUBMIT AN E1 DRAWING REQUEST.

RAM-30X44