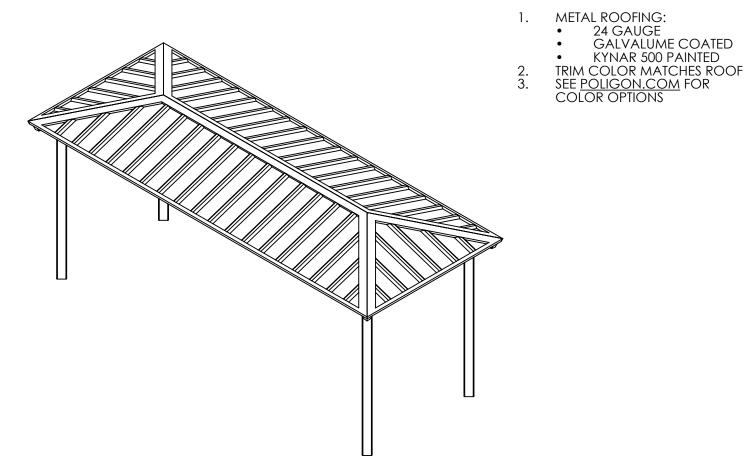

## **MATERIALS:**

DESCRIPTION TUBE STEEL SCHEDULE PIPE RMT PIPE LIGHT GAGE COLD FORMED STRUCTURAL STEEL PLATE ROOF PANELS (STEEL)

ASTM DESIGNATION A500 (GRADE B) A53 (GRADE B) A519 A1003 (GRADE 50) A36 A653

# poligon®

FRAME COLOR: SURREY BEIGE ROOF COLOR: EVERGREEN COLORS SHOWN FOR ILLUSTRATIVE PURPOSES ONLY. FOR OTHER COLOR SELECTIONS, PLEASE SUBMIT AN E1 DRAWING REQUEST.

RAM-8X20