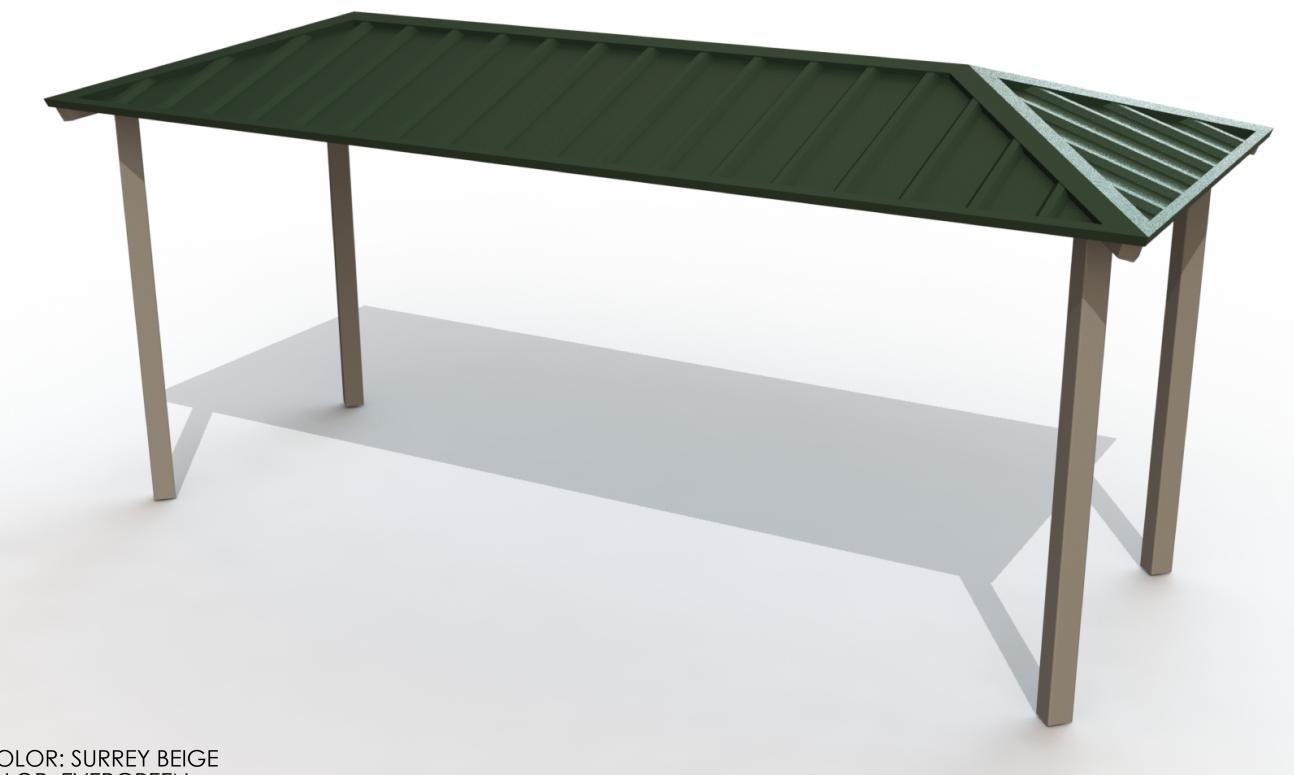

# poligon®

FRAME COLOR: SURREY BEIGE ROOF COLOR: EVERGREEN COLORS SHOWN FOR ILLUSTRATIVE PURPOSES ONLY. FOR OTHER COLOR SELECTIONS, PLEASE SUBMIT AN E1 DRAWING REQUEST.

RAM-8X20