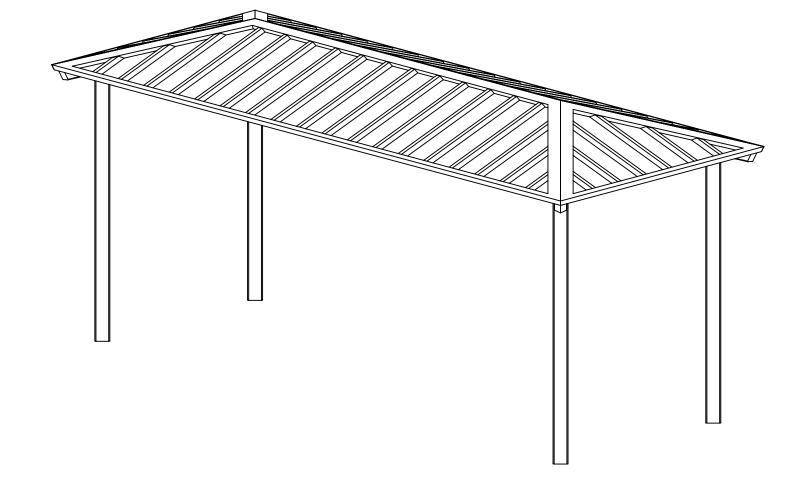

PROJECT:

LOCATION:

**BUILDING TYPE: RAM-8X20** 

**MULTI-RIB ROOF TYPE:** 

## DRAWING LIST:

| SHEET NUMBER | DRAWING DESCRIPTION      |
|--------------|--------------------------|
| CS           | COVER SHEET              |
| 1            | ARCHITECTURAL ELEVATIONS |
| 2            | STRUCTURAL FRAMING PLAN  |
| 3            | COLUMN LAYOUT            |



FABRICATOR APPROVALS:
CITY OF PHOENIX, AZ APPROVED FABRICATOR #C08-2010
CITY OF LOS ANGELES, CA APPROVED FABRICATOR #1596
CITY OF RIVERSIDE, CA APPROVED FABRICATOR #SP06-0033 CITY OF HOUSTON, TX APPROVED FABRICATOR #470 CLARK COUNTY, NV APPROVED FABRICATOR #264 STATE OF UTAH APPROVED FABRICATOR 02008-14

CERTIFICATES:
MIAMI-DADE COUNTY CERTIFICATE OF COMPETENCY NO. 16-0813.16 PCI (POWDER COATING INSTITUTE) 4000 CERTIFIED

## **MATERIALS:**

DESCRIPTION TUBE STEEL SCHEDULE PIPE RMT PIPE LIGHT GAGE COLD FORMED STRUCTURAL STEEL PLATE ROOF PANELS (STEEL)

ASTM DESIGNATION A500 (GRADE B) A53 (GRADE B) A519 A1003 (GRADE 50) A36 A653

GENERAL NOTES:
UNLESS NOTED OTHERWISE, THIS STRUCTURE WAS DESIGNED TO ONLY SUPPORT WHAT IS SHOWN ON THESE DRAWINGS. POLIGON MUST BE CONTACTED IF ANYTHING ELSE IS