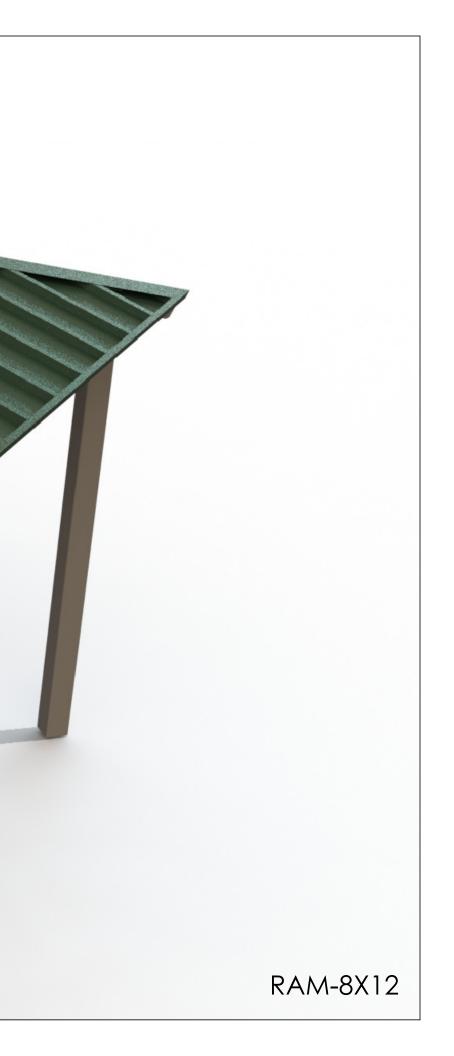

PROJECT:

LOCATION:

**BUILDING TYPE: RAM-8X12** 

**MULTI-RIB ROOF TYPE:** 

# **GENERAL ROOF NOTES:**

- METAL ROOFING:

   24 GAUGE
   GALVALUME COATED
   KYNAR 500 PAINTED

  TRIM COLOR MATCHES ROOF
  SEE <u>POLIGON.COM</u> FOR COLOR OPTIONS

| DRAWING:                                                      |                       |       |  |  |
|---------------------------------------------------------------|-----------------------|-------|--|--|
| ARCHITECTURAL ELEVATIONS                                      |                       |       |  |  |
| SCALE:                                                        | REV LEVEL:            |       |  |  |
| 1:32                                                          | A                     |       |  |  |
|                                                               | ) (616)399-1963       | SHEET |  |  |
|                                                               | www.poligon.com       |       |  |  |
|                                                               | DODTED                | 1     |  |  |
| COPYRIGHT 2016                                                | by <b>PORTER</b> CORP |       |  |  |
| PATENTED OR PATENTS PENDING<br>PORTERCORP 4240 N. 136th AVE H |                       |       |  |  |
| PORIERCORP 4240 N. 136M AVE H                                 | OLLAND, MI 49424      |       |  |  |

# poligon®

FRAME COLOR: SURREY BEIGE ROOF COLOR: EVERGREEN COLORS SHOWN FOR ILLUSTRATIVE PURPOSES ONLY. FOR OTHER COLOR SELECTIONS, PLEASE SUBMIT AN ET DRAWING REQUEST.