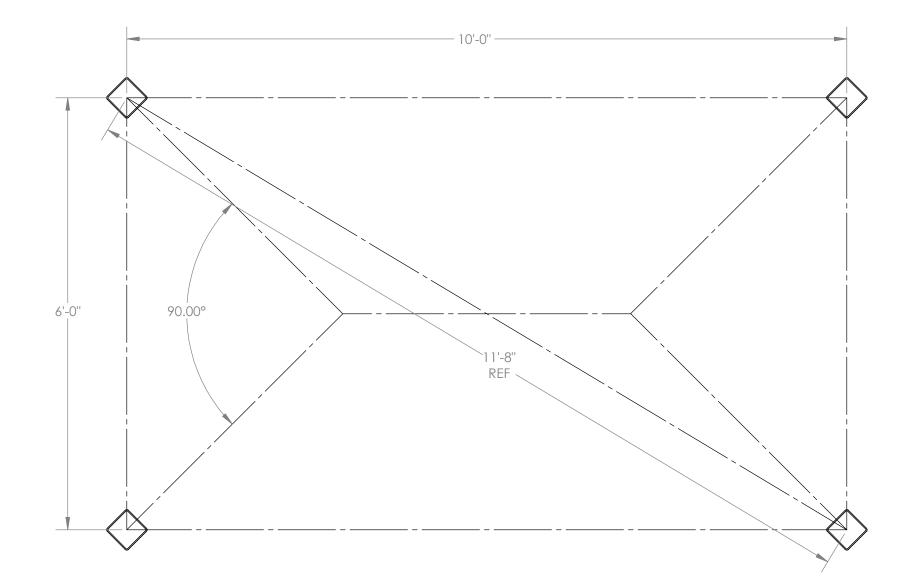

# DRAWING LIST:

| SHEET NUMBER | DRAWING DESCRIPTION      |
|--------------|--------------------------|
| CS           | COVER SHEET              |
| 1            | ARCHITECTURAL ELEVATIONS |
| 2            | STRUCTURAL FRAMING PLAN  |
| 3            | COLUMN LAYOUT            |