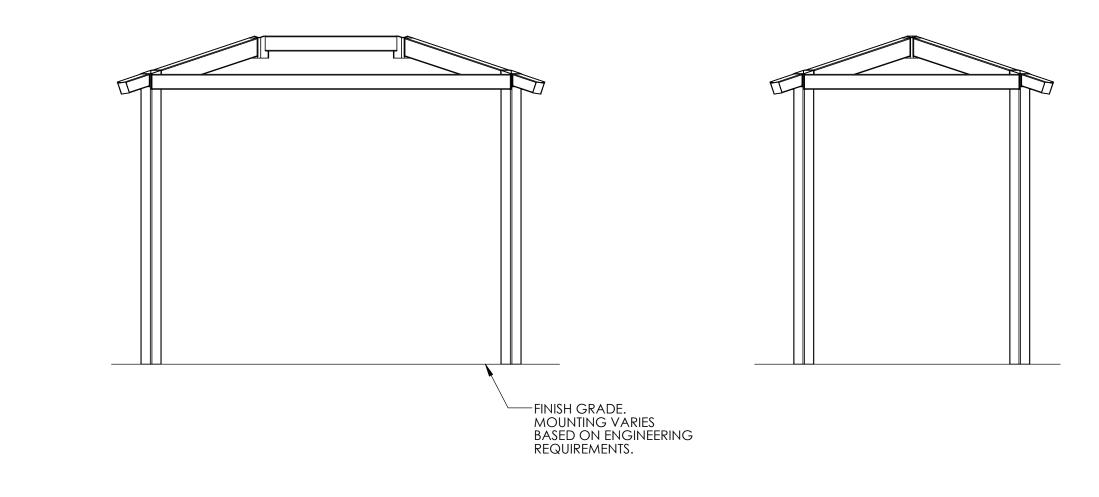

# **GENERAL ROOF NOTES:**

- METAL ROOFING:

   24 GAUGE
   GALVALUME COATED
   KYNAR 500 PAINTED

  TRIM COLOR MATCHES ROOF
  SEE <u>POLIGON.COM</u> FOR COLOR OPTIONS

| DRAWING:                                                      |                       |       |  |  |
|---------------------------------------------------------------|-----------------------|-------|--|--|
| ARCHITECTURAL ELEVATIONS                                      |                       |       |  |  |
| SCALE:                                                        | REV LEVEL:            |       |  |  |
| 1:32                                                          | A                     |       |  |  |
|                                                               | ) (616)399-1963       | SHEET |  |  |
|                                                               | www.poligon.com       |       |  |  |
|                                                               | DODTED                | 1     |  |  |
| COPYRIGHT 2016                                                | by <b>PORTER</b> CORP |       |  |  |
| PATENTED OR PATENTS PENDING<br>PORTERCORP 4240 N. 136th AVE H |                       |       |  |  |
| PORIERCORP 4240 N. 136M AVE H                                 | OLLAND, MI 49424      |       |  |  |

UNLESS NOTED OTHERWISE, THIS STRUCTURE WAS DESIGNED ASSUMING A 20' SEPARATION BETWEEN ANY ADJACENT STRUCTURE WITH AN EAVE HEIGHT EQUAL TO OR GREATER THAN THE EAVE HEIGHT OF THIS STRUCTURE. IF THAT SEPARATION DOES NOT EXIST, POLIGON MUST BE CONTACTED SO THE DESIGN OF THIS STRUCTURE CAN BE REVIEWED AND POSSIBLY REVISED.