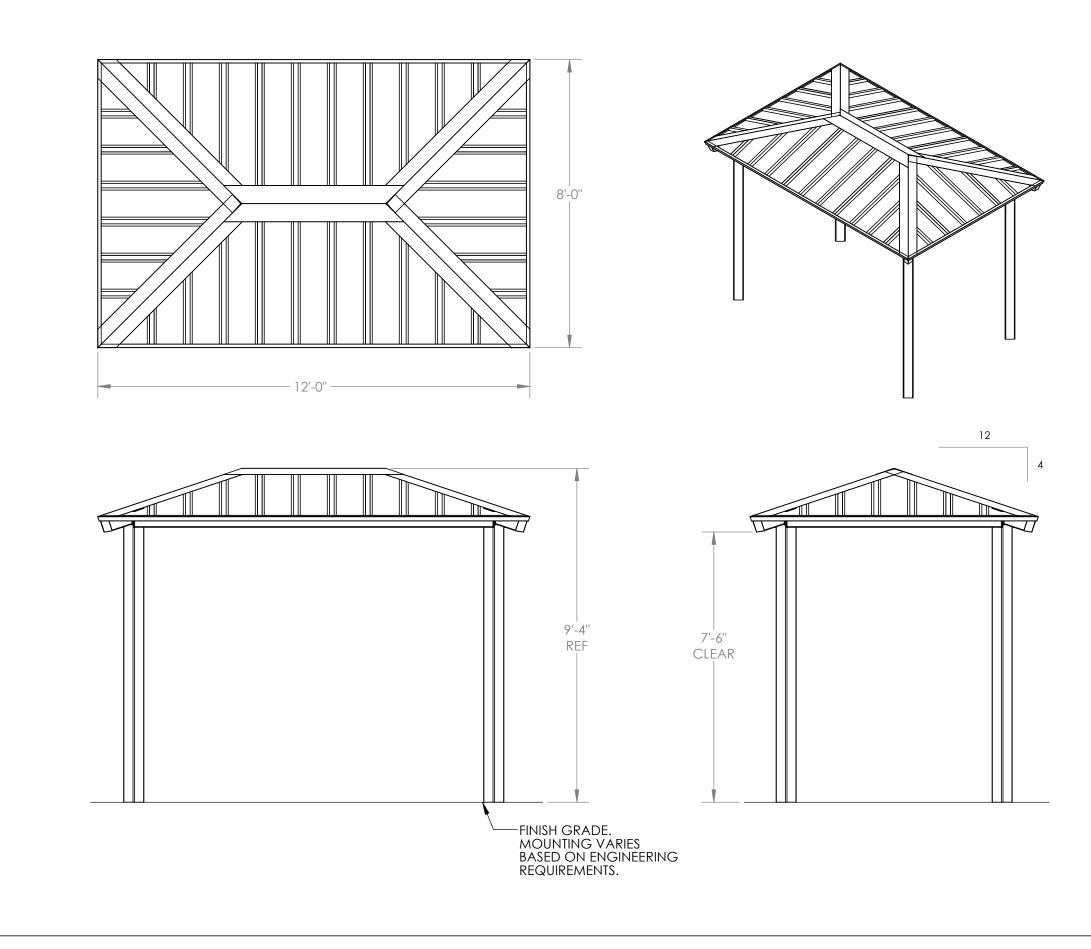

# **GENERAL ROOF NOTES:**

- METAL ROOFING:

   24 GAUGE
   GALVALUME COATED
   KYNAR 500 PAINTED

  TRIM COLOR MATCHES ROOF
  SEE <u>POLIGON.COM</u> FOR COLOR OPTIONS

| DRAWING:                                                      |                       |       |  |  |
|---------------------------------------------------------------|-----------------------|-------|--|--|
| ARCHITECTURAL ELEVATIONS                                      |                       |       |  |  |
| SCALE:                                                        | REV LEVEL:            |       |  |  |
| 1:32                                                          | A                     |       |  |  |
|                                                               | ) (616)399-1963       | SHEET |  |  |
|                                                               | www.poligon.com       |       |  |  |
|                                                               | DODTED                | 1     |  |  |
| COPYRIGHT 2016                                                | by <b>PORTER</b> CORP |       |  |  |
| PATENTED OR PATENTS PENDING<br>PORTERCORP 4240 N. 136th AVE H |                       |       |  |  |
| PORIERCORP 4240 N. 136M AVE H                                 | OLLAND, MI 49424      |       |  |  |