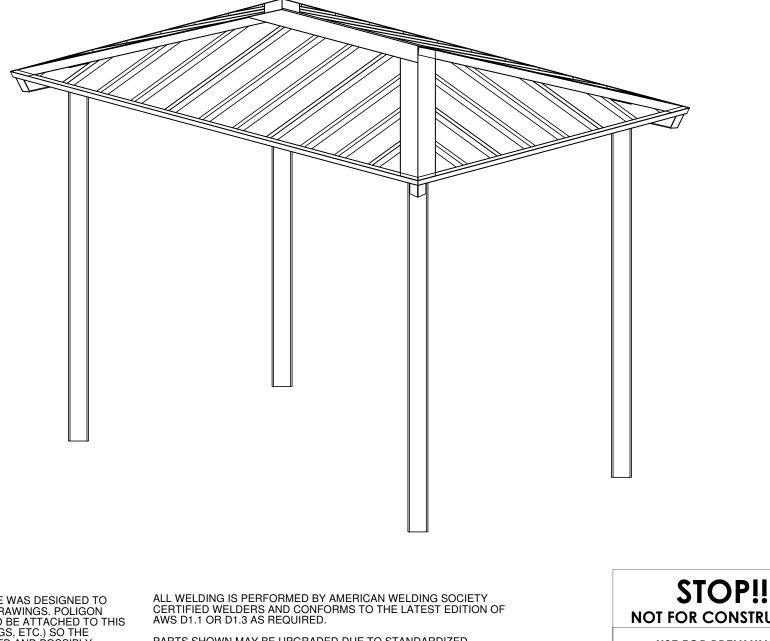

STRUCTURAL STEEL SHALL BE DETAILED, FABRICATED, AND ERECTED IN ACCORDANCE WITH THE LATEST EDITION OF THE AMERICAN INSTITUTE OF STEEL CONSTRUCTION (AISC) SPECIFICATION MANUAL.

PARTS SHOWN MAY BE UPGRADED DUE TO STANDARDIZED FABRICATION. REFER TO THE SHIPPING BILL OF MATERIALS FOR POSSIBLE SUBSTITUTIONS.

FOR PROPER FIELD INSTALLATION OF THE BUILDING IT IS RECOMMENDED THAT THE PRIMARY FRAME INSTALLER AND THE ROOF INSTALLER HAVE A MINIMUM FIVE (5) YEARS DOCUMENTED EXPERIENCE INSTALLING THIS TYPE OF PRODUCT.

FOR PROPER FIELD INSTALLATION OF THE BUILDING IT IS RECOMMENDED THAT ELECTRIC WIRING, IF REQUIRED, BE RUN THROUGH THE STRUCTURAL MEMBERS BEFORE THE BUILDING IS ERECTED.