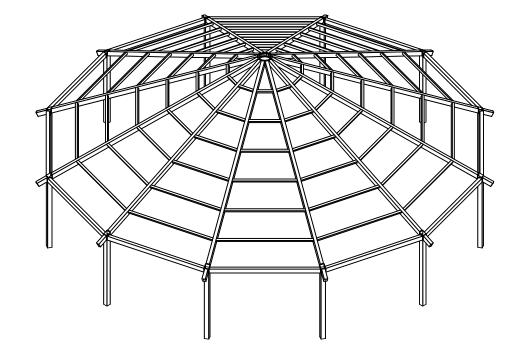

# PROJECT:

LOCATION:

BUILDING TYPE: PVA-66

**MULTI-RIB** ROOF TYPE:

## MATERIALS:

DESCRIPTION TUBE STEEL SCHEDULE PIPE RMT PIPE LIGHT GAGE COLD FORMED STRUCTURAL STEEL PLATE ROOF PANELS (STEEL)