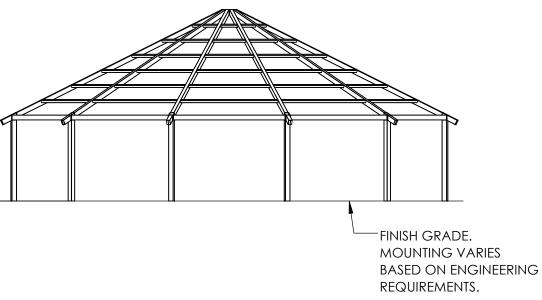

UNLESS NOTED OTHERWISE, THIS STRUCTURE WAS DESIGNED ASSUMING A 20' SEPARATION BETWEEN ANY ADJACENT STRUCTURE WITH AN EAVE HEIGHT EQUAL TO OR GREATER THAN THE EAVE HEIGHT OF THIS STRUCTURE. IF THAT SEPARATION DOES NOT EXIST, POLIGON MUST BE CONTACTED SO THE DESIGN OF THIS STRUCTURE CAN BE REVIEWED AND POSSIBLY REVISED.