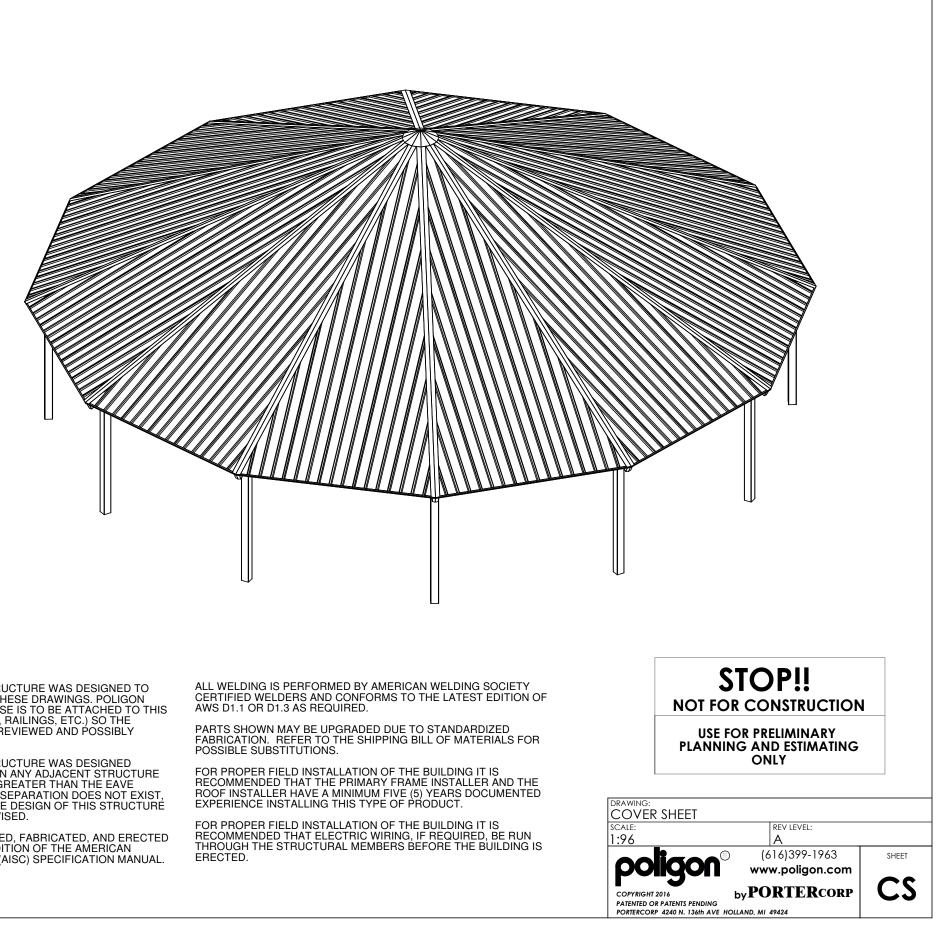

# PROJECT:

LOCATION:

BUILDING TYPE: PVA-66

**MULTI-RIB** ROOF TYPE:

# DRAWING LIST:

| SHEET NUMBER | DRAWING DESCRIPTION      |
|--------------|--------------------------|
| CS           | COVER SHEET              |
| 1            | ARCHITECTURAL ELEVATIONS |
| 2            | STRUCTURAL FRAMING PLAN  |
| 3            | COLUMN LAYOUT            |