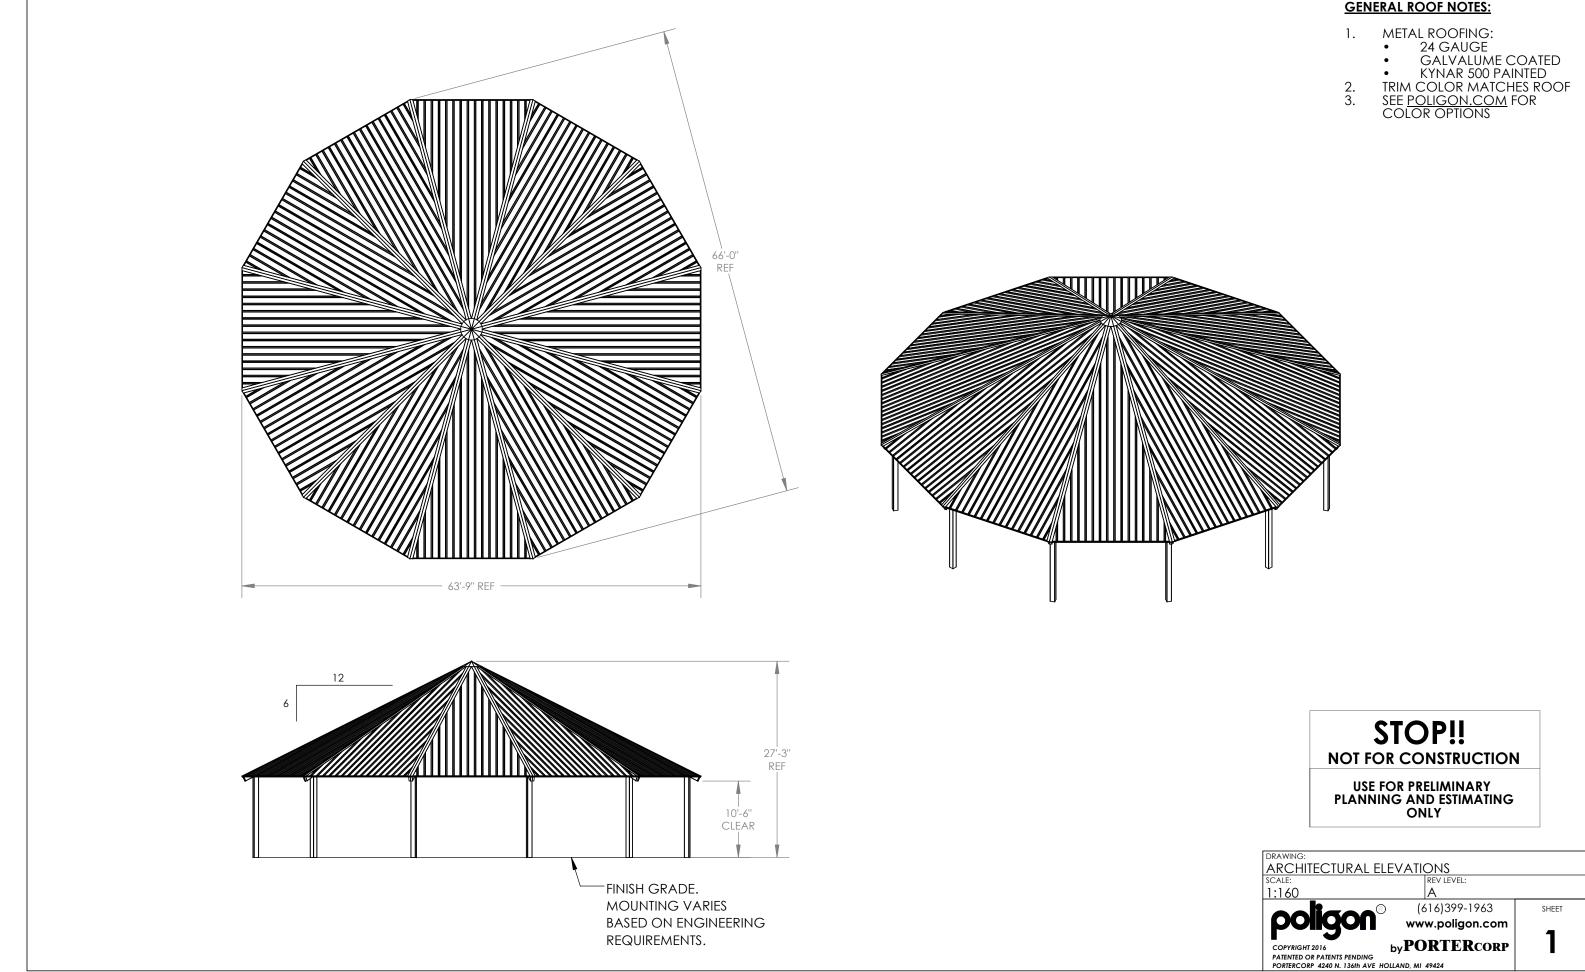

ENERAL NOTES: UNLESS NOTED OTHERWISE, THIS STRUCTURE WAS DESIGNED TO ONLY SUPPORT WHAT IS SHOWN ON THESE DRAWINGS. POLIGON MUST BE CONTACTED IF ANYTHING ELSE IS TO BE ATTACHED TO THIS STRUCTURE (WALLS, COLUMN WRAPS, RAILINGS, ETC.) SO THE DESIGN OF THIS STRUCTURE CAN BE REVIEWED AND POSSIBLY REVISED.

UNLESS NOTED OTHERWISE, THIS STRUCTURE WAS DESIGNED ASSUMING A 20' SEPARATION BETWEEN ANY ADJACENT STRUCTURE WITH AN EAVE HEIGHT EQUAL TO OR GREATER THAN THE EAVE HEIGHT OF THIS STRUCTURE. IF THAT SEPARATION DOES NOT EXIST, POLIGON MUST BE CONTACTED SO THE DESIGN OF THIS STRUCTURE CAN BE REVIEWED AND POSSIBLY REVISED.

STRUCTURAL STEEL SHALL BE DETAILED, FABRICATED, AND ERECTED IN ACCORDANCE WITH THE LATEST EDITION OF THE AMERICAN INSTITUTE OF STEEL CONSTRUCTION (AISC) SPECIFICATION MANUAL.



# **GENERAL ROOF NOTES:**









# **BASEPLATE NOTES:**

- 1.



POLIGON ENGINEERING WILL DETERMINE REQUIRED BASEPLATE DESIGN AFTER ENGINEERING PACKAGE IS ORDERED. 2. CUSTOMER MAY SUGGEST PREFERRED BASEPLATE DESIGN.



# poligon

FRAME COLOR: SURREY BEIGE ROOF COLOR: EVERGREEN COLORS SHOWN FOR ILLUSTRATIVE PURPOSES ONLY. FOR OTHER COLOR SELECTIONS, PLEASE SUBMIT AN ET DRAWING REQUEST.