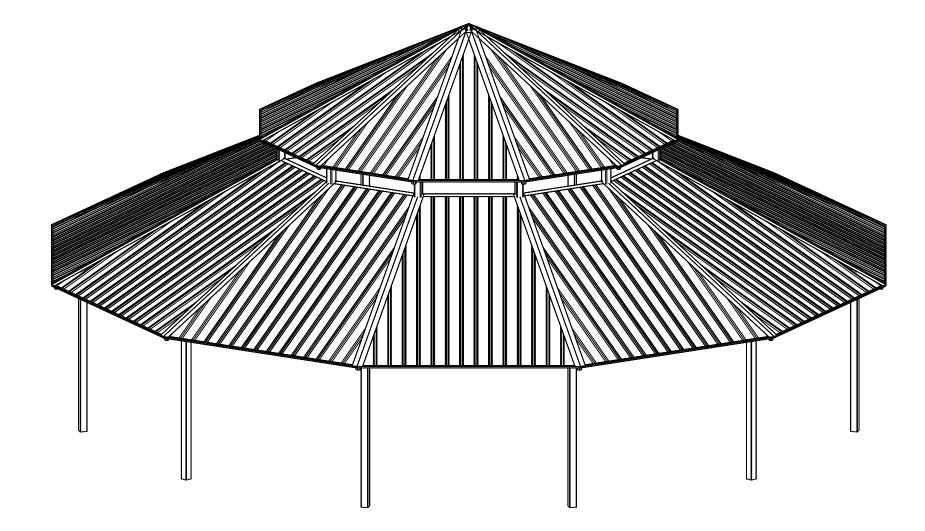

# poligon® FRAME COLOR: SURREY BEIGE ROOF COLOR: EVERGREEN COLORS SHOWN FOR ILLUSTRATIVE PURPOSES ONLY. FOR OTHER COLOR SELECTIONS, PLEASE SUBMIT AN E1 DRAWING REQUEST. PLC 60