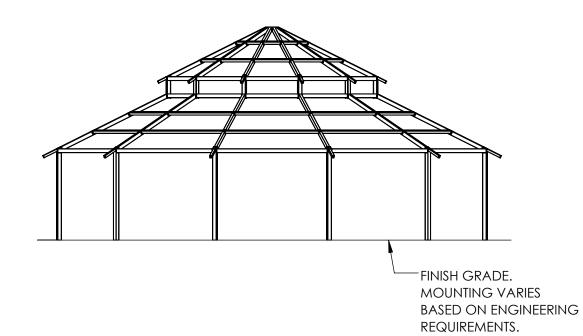

UNLESS NOTED OTHERWISE, THIS STRUCTURE WAS DESIGNED ASSUMING A 20' SEPARATION BETWEEN ANY ADJACENT STRUCTURE WITH AN EAVE HEIGHT EQUAL TO OR GREATER THAN THE EAVE HEIGHT OF THIS STRUCTURE. IF THAT SEPARATION DOES NOT EXIST, POLIGON MUST BE CONTACTED SO THE DESIGN OF THIS STRUCTURE CAN BE REVIEWED AND POSSIBLY REVISED.