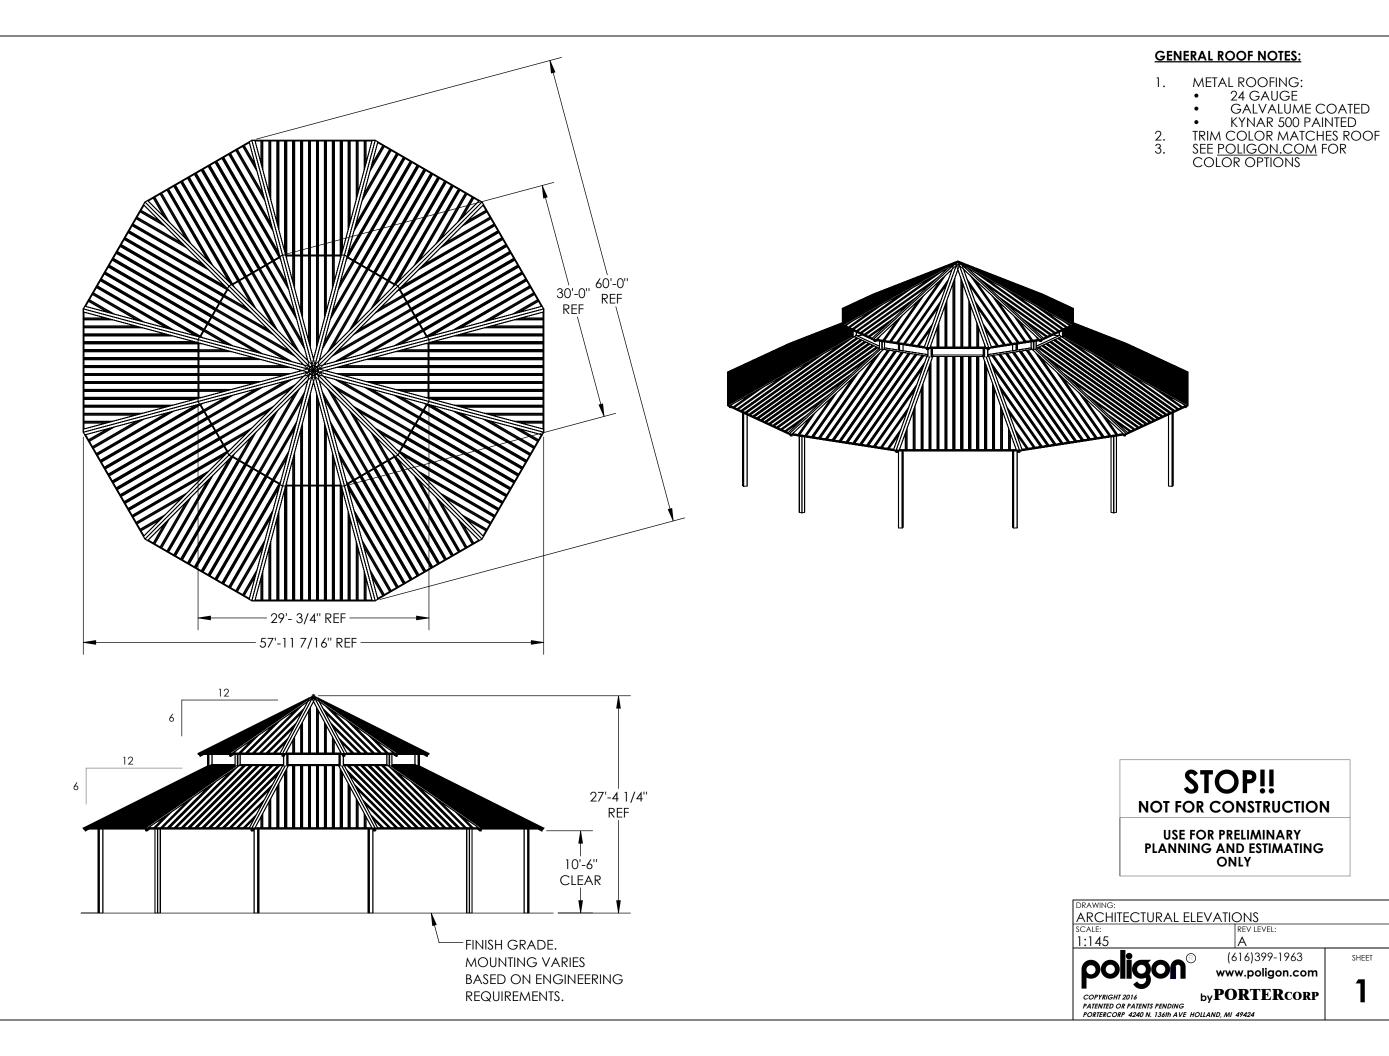

PROJECT:

LOCATION:

**BUILDING TYPE: PLC-60** 

**MULTI-RIB ROOF TYPE:** 

| SHEET NUMBER | DRAWING DESCRIPTION      |
|--------------|--------------------------|
| CS           | COVER SHEET              |
| 1            | ARCHITECTURAL ELEVATIONS |
| 2            | STRUCTURAL FRAMING PLAN  |
| 3            | COLUMN LAYOUT            |