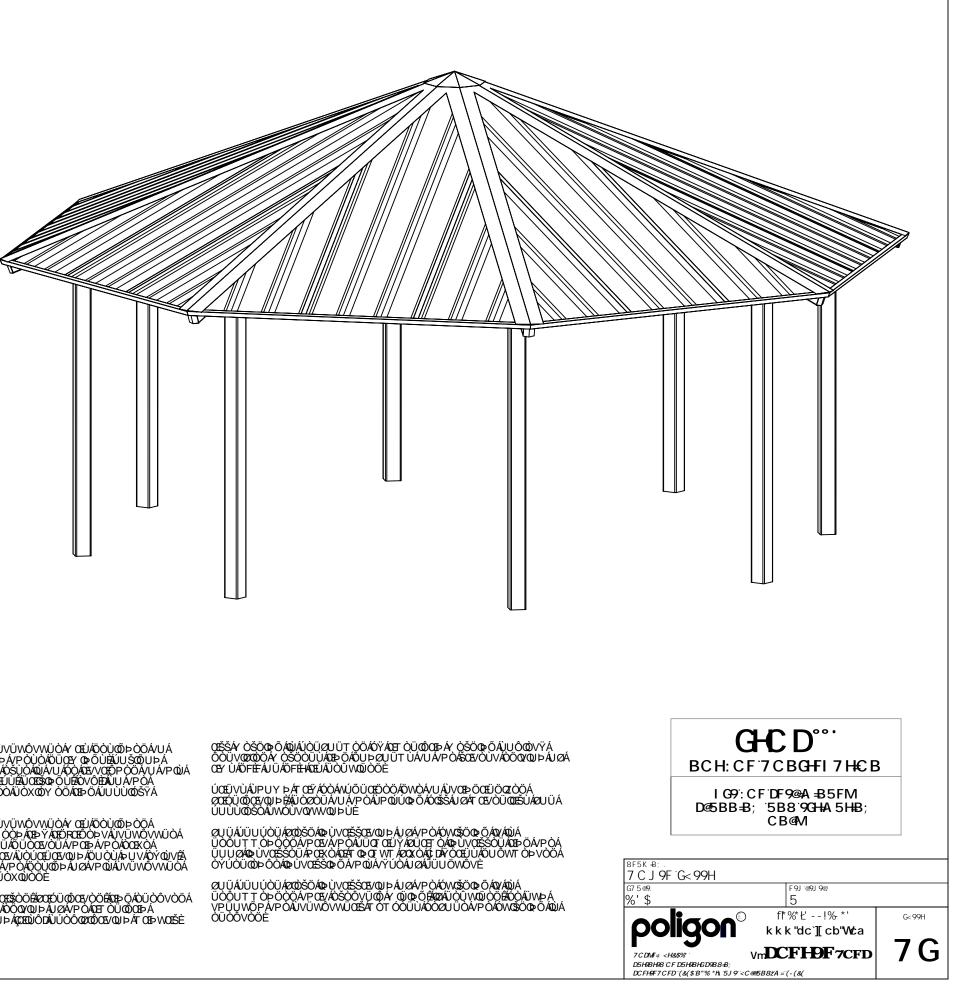

# ÚÜURÒÔVK

ŠUÔŒ/QJÞK

ÓWOŚÖOÞŐÁŸÚÒKUVÔËG

TWŠVŒÜÓ ÜUUØÁ/ŸÚÒK

# ÖÜCEY OD ŐÁŠOÙVK

| G<99HBI A69F | 8 F 5 K = B; <sup>*</sup> 8 9 G7 F = D H=C B |
|--------------|----------------------------------------------|
| ÔÙ           | ÔUXÒÜÂJPÒÒV                                  |
| F            | ŒÜÔPQYÒÔVWÜŒŠÁÒŠÒXŒ/QUÞÙ                     |
| G            | ÙVÜWÔVWÜQTŠÁZÜCET OÞŐÁÚŠQEÞ                  |
| Н            | ÔUŠWTÞÆĞCEŸUWV                               |

<u>: 56 F =7 5 HCF '5 DDF CJ 5 @G.</u> OQYAJØAJPUOÞO BOZATUUUUX OÖÁ20ÐÜØŒ/UÜÂÔ Eİ BEF € ÔQYAJØÂJPUOÞO BOZATUUUVX OÖÁ20ÐÜØŒ/UÜÂFÍ JÎ ÔQYAJØÂUQOÜÙØÒBÔCATUÚÜUX OÖÁ20ÐÜØŒ/UÜÂUÚEÎ ËEEH ÔQYÁJØÂPUWUVUÞ EVYÁTUÚUX OÖÁ20ÐÜØŒ/UÜÂLÍ € ÔSŒISÂDUWÞVYEÐ XATUÚUX OÖÁ20ÐÜØŒ/UÜÂLÍ I UVŒ/OAJØÁWOP ATUÚUUX OÖÁ20ÐÜØŒ/UÜÆSEEI ĒFI

<u>79FH= ₹5H9G.</u> Ţ@EŢ@EXCEQŎŴUWÞVŸKŶŎŬV@C®O®VŎĄUØKÔŲŢŲŎVŎÞ,ÔŸÁ+UĚAŤĖĖ FHÈTĨ 

# <u>A 5 H9 F = 5 @ G.</u>

<u>ÖÒÙÔÜÓV@₽/₩₩₩₩₩₩₩₩</u> VWOÒÂVVOOS ÙÔ₽ŎÔWSÒÁĴØÌÒ ÜT VÁĴØÌÔ ČĂ₽ŇŐĊĨŎÔĹĿČŎŔIJŬŢ UT VAUUU ŠŐP VIÔCEÔ XÔU ŠƠ ÁQU ÜT ÒÖ ÙVÜWÔVWÜCEÁU VOÔŠÁU ŠCEVÒ ÜUU ØÁUCE ÔŠÙÁQU VÒÔŠD

# ŒF€€HÁÇÕÜŒÖÒÁ €D ÓEHÎ CÉÉÍH

<u>: 9B9F5@BCH9G.</u> WEŞOUUÆUVOOAUVPOÜY WÒŒVPWÂÌVÜWÔVWÜÒÁYŒIJŐÒÙØÞÒÖÁ/UÁ UÞŞŸÁÌWÚÚUÜVÁY PŒVÁÙÁIPUY ÞÁJÞÁ/PÒÙÒÄÖÜŒY @ÕÙEÚUŠØUÞÁ ŢWŮVÁÔÒÔUÞVŒVÒÖÁØÁŒYVP@ÕÁÔŠÙŎÁŪÁU/ÓÔÁŒ/VŒÔPÒÖÁ/UÁ/PWÁ ŮVŮWÔVWŨŎÁY ŒŠŮEÔUŠWT ÞÁY ŨŒIJŨEŨŒS®ÕŨEÔVÔEÂUUÁ/PÒÁ ÖĊŮØÞÁJØÁ/PWÁÌVŮWÔVWŨÒÂŒPÁOAŨŎXŴY ÒÖÁŒÞŐÁUUÙUØŠŸÁ ÜÒXŴÒÖÈ

WEŠOÙÙÁEUVOÖÁUVPOÜY ŴÒÉVPŴÂVVÜWÔVWÜÒÁY ŒĬÆŎÙŐDEŎŐÁ ŒŮŮWT & ŎĂŒŒŒŴŎĹŬŒĽŒVŴĿĂŎŎVY ŎŎĿŔŒŸĂŒŔŒŎĊĿVĂĬVŮWŎVWÜŎÁ Y ŴPÁŒĂŒXŎŔŎŎŖVĂŨŮWŒŚĂUĂŮŰŎŒVŎŨĂ/PŒĂ/PŎĂŒXŎÁ PÒŐPVÁJØÁ/PŴĄŨVŨŴÔVWŨŎĔØØÁ/PŒ/ÂŬŎĹŒŰŒVŴĿĂŎUŎÙÁĿUVŔŎYŴŮŹĔ ÚUŠŐŲĿĄŢŴŲVŔŎĊŔŨĿĿŸŒŨVŎŎĂIJIJĂ/PŎŔŎŨŎŒĂĴØÁ/PŴĂŮVŮŴÔVWŨŎĂ ÔŒĂŎŎĂŨŎXŴY ŎŎĂŒĿŎĂIJŪÙŬŒŠŸĂĴŎXŴŎŎĔ

| %  | A9Hb@FCC:=B;.          |
|----|------------------------|
|    | i &(; 51; 9            |
|    | ; 5@ 5@ A 97C 5H98     |
|    | ; ?MB5F)\$\$D5⊫BH98    |
| &" | HF∔ 7C@CFÁ5H7<9GFCC:   |
|    | G99 DC @= CB"7 CA : CF |
|    | 7 C @ C F C DH€ B G    |

7CDW=+ <H&\$% D5HBH8CFD5HBHGD5B8BB; DCFHF7CFD'(&{\$B'% \*h 5J9'<C@5B82A='(-(&(

|                                                                                                 | <b>GHC D°°'</b><br>BCH: CF 7 CBG <del>F</del> I 7 HCB |       |                                                          |             |  |  |
|-------------------------------------------------------------------------------------------------|-------------------------------------------------------|-------|----------------------------------------------------------|-------------|--|--|
|                                                                                                 |                                                       |       | 9@A-B5FM<br>8`90HA5HB;<br>@M                             |             |  |  |
|                                                                                                 | B@5MCIH                                               |       |                                                          |             |  |  |
| G7 5@9.<br>%&,                                                                                  |                                                       |       | F9J @9J 9@<br>5                                          |             |  |  |
|                                                                                                 |                                                       | k k l | %'Ł'!% *'<br>k 'dc` <b>〗</b> cb'₩a<br>E <b>FH9F ⁊cFD</b> | G< 99H<br>∎ |  |  |
| D5H9BH98°CF D5H9BH6D9B8-8;<br>DCFH9F7CFD'{&{\$B"% "N:5J9' <c@5b82a td="" ≓'(-{&{<=""></c@5b82a> |                                                       |       |                                                          |             |  |  |

# poligon®

: F5A 9'7 C @CF. GIFF9M69÷ 9 FCC: '7 C @CF.'9J9F; F99B 7 C @CFGG<CKB:CF'=@@1GF5H=9'DIFDCG9G'CB@M:CF'CH<9F' 7 C @CF'G9@97H€BG2D@95G9'GI6A=H5B'9%8F5K=B; F9EI9GH'

CH7!&(