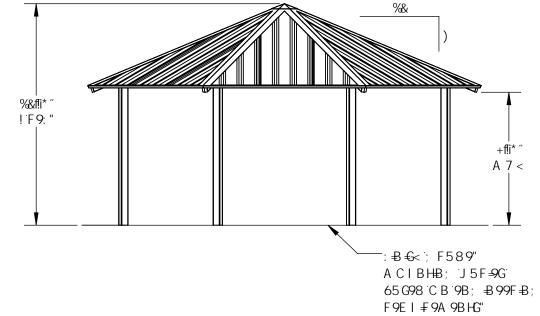

<u>: 56 F =7 5 HCF '5 DDF CJ 5 @G.</u> OQYAJØAJPUOÞO BOZATUUUUX OÖÁ20ÐÜØŒ/UÜÂÔ Eİ BEF € ÔQYAJØÂJPUOÞO BOZATUUUVX OÖÁ20ÐÜØŒ/UÜÂFÍ JÎ ÔQYAJØÂUQOÜÙØÒBÔCATUÚÜUX OÖÁ20ÐÜØŒ/UÜÂUÚEÎ ËEEH ÔQYÁJØÂPUWUVUÞ EVYÁTUÚUX OÖÁ20ÐÜØŒ/UÜÂLÍ € ÔSŒISÂDUWÞVYEÐ XATUÚUX OÖÁ20ÐÜØŒ/UÜÂLÍ I UVŒ/OAJØÁWOP ATUÚUUX OÖÁ20ÐÜØŒ/UÜÆSEEI ĒFI

<u>79FH= ₹5H9G.</u> Ţ@EŢ@EXCEQŎŴUWÞVŸKŶŎŬV@C®O®VŎĄUØKÔŲŢŲŎVŎÞ,ÔŸÁ+UĚAŤĖĖ FHÈTĨ 