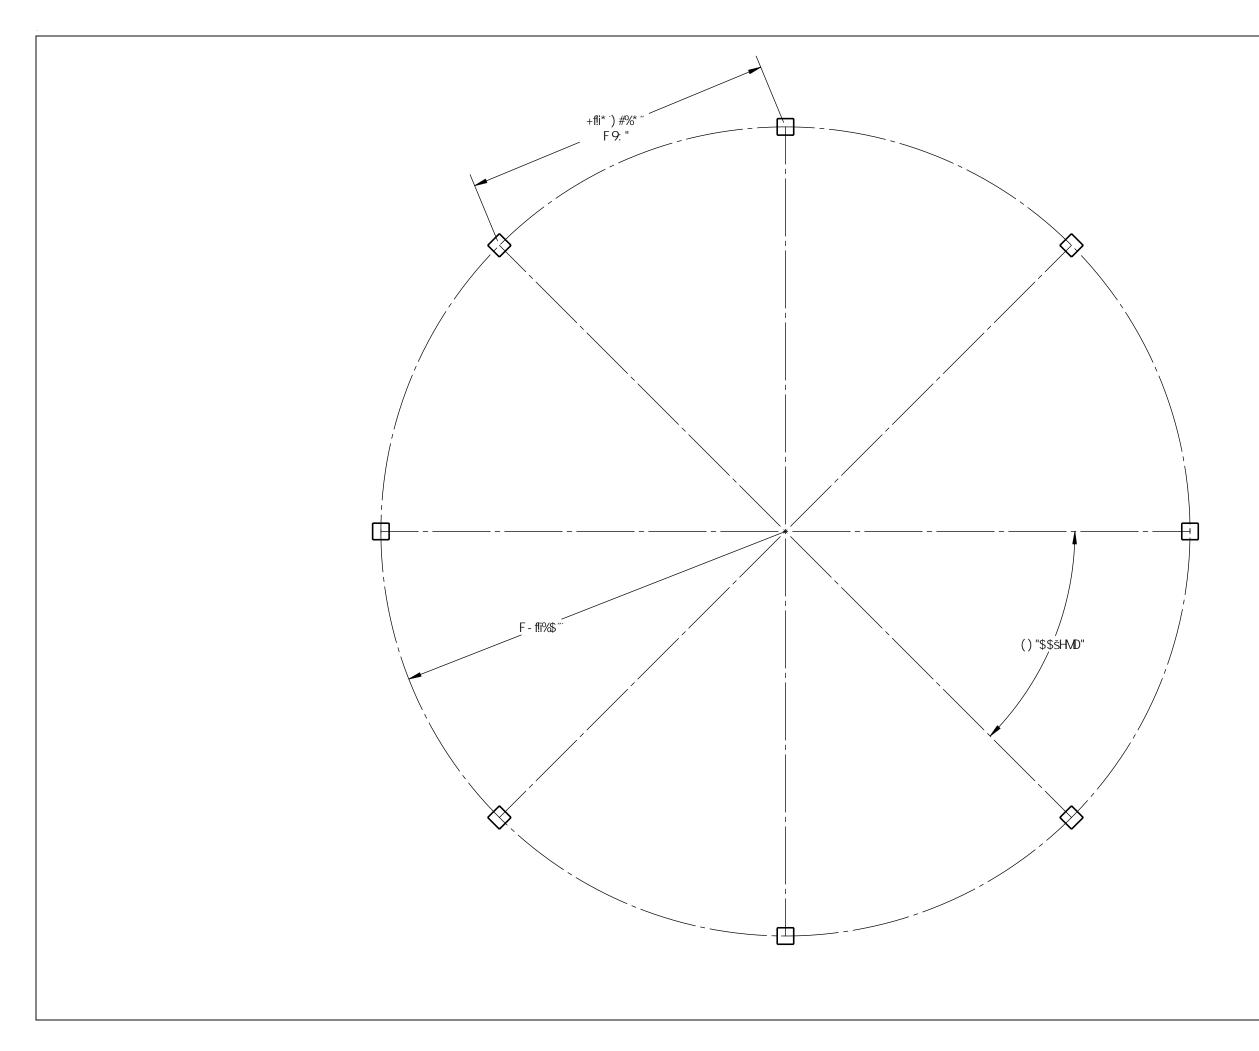

<u>: 56 F =7 5 HCF '5 DDF CJ 5 @G.</u> OQYAJØAJPUOÞO BOZATUUUUX OÖÁ20ÐÜØŒ/UÜÂÔ Eİ BEF € ÔQYAJØÂJPUOÞO BOZATUUUVX OÖÁ20ÐÜØŒ/UÜÂFÍ JÎ ÔQYAJØÂUQOÜÙØÒBÔCATUÚÜUX OÖÁ20ÐÜØŒ/UÜÂUÚEÎ ËEEH ÔQYÁJØÂPUWUVUÞ EVYÁTUÚUX OÖÁ20ÐÜØŒ/UÜÂLÍ € ÔSŒISÂDUWÞVYEÐ XATUÚUX OÖÁ20ÐÜØŒ/UÜÂLÍ I UVŒ/OAJØÁWOP ATUÚUUX OÖÁ20ÐÜØŒ/UÜÆSEEI ĒFI

<u>79FH= ₹5H9G.</u> Ţ@EŢ@EXCEQŎŴUWÞVŸKŶŎŬV@C®O®VŎĄUØKÔŲŢŲŎVŎÞ,ÔŸÁ+UĚAŤĖĖ FHÈTĨ 