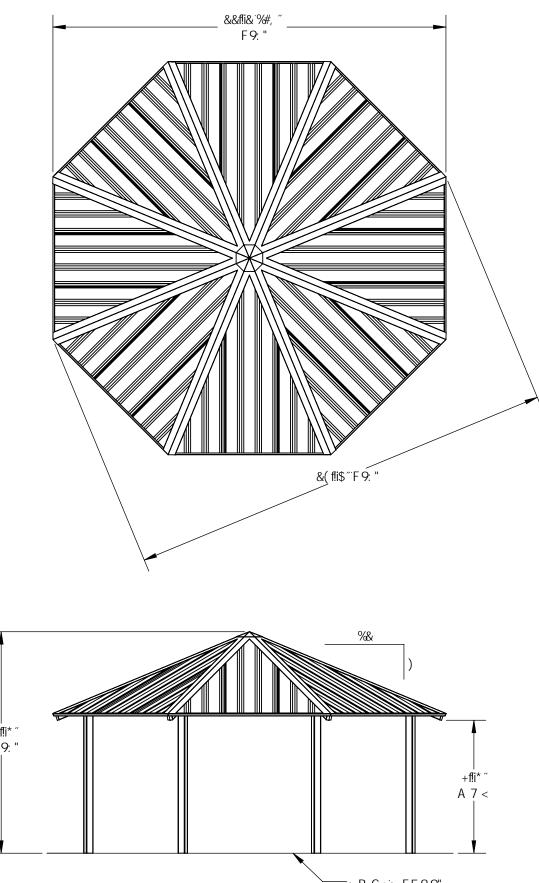

<u>: 56 F =7 5 HCF '5 DDF CJ 5 @G.</u> OQYAJØAJPUOÞO BOZATUUUUX OÖÁ20ÐÜØŒ/UÜÂÔ Eİ BEF € ÔQYAJØÂJPUOÞO BOZATUUUVX OÖÁ20ÐÜØŒ/UÜÂFÍ JÎ ÔQYAJØÂUQOÜÙØÒBÔCATUÚÜUX OÖÁ20ÐÜØŒ/UÜÂUÚEÎ ËEEH ÔQYÁJØÂPUWUVUÞ EVYÁTUÚUX OÖÁ20ÐÜØŒ/UÜÂLÍ € ÔSŒISÂDUWÞVYEÐ XATUÚUX OÖÁ20ÐÜØŒ/UÜÂLÍ I UVŒ/OAJØÁWOP ATUÚUUX OÖÁ20ÐÜØŒ/UÜÆSEEI ĒFI

<u>79FH= ₹5H9G.</u> Ţ@EŢ@EXCEQŎŴUWÞVŸKŶŎŬV@C®O®VŎĄUØKÔŲŢŲŎVŎÞ,ÔŸÁ+UĚAŤĖĖ FHÈTĨ 