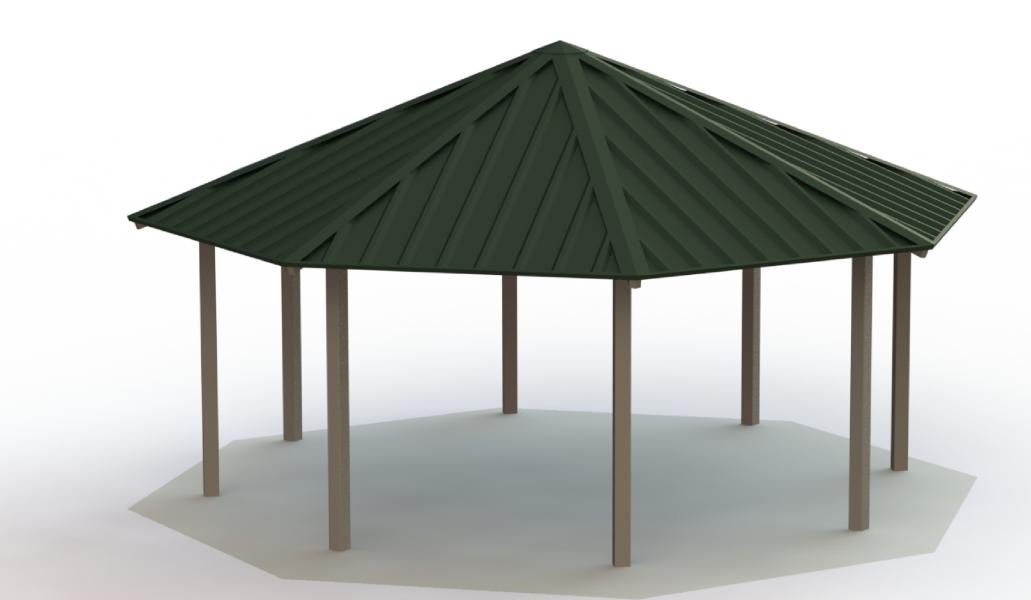

# poligon®

: F5A 9'7 C @CF. GIFF9M69÷ 9 FCC: '7 C @CF.'9J9F; F99B 7 C @CFGG<CKB:CF'=@@1GF5H=9'DIFDCG9G'CB@M:CF'CH<9F' 7 C @CF'G9@97H€BG2D@95G9'GI6A=H5B'9%8F5K=B; F9EI9GH'

CH7!&(