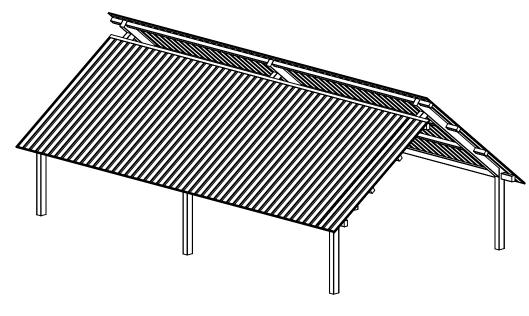

# LOCATION:

BUILDING TYPE: NSL-30x50

**MULTI-RIB** ROOF TYPE:

| SHEET NUMBER | DRAWING DESCRIPTION      |  |
|--------------|--------------------------|--|
| CS           | COVER SHEET              |  |
| 1            | ARCHITECTURAL ELEVATIONS |  |
| 2            | STRUCTURAL FRAMING PLAN  |  |
| 3            | COLUMN LAYOUT            |  |

# **GENERAL ROOF NOTES:**

- 1. METAL ROOFING:
- METAL ROOFING:
  24 GAUGE
  GALVALUME COATED
  KYNAR 500 PAINTED
  TRIM COLOR MATCHES ROOF
  SEE <u>POLIGON.COM</u> FOR
  COLOR OPTIONS 2. 3.

USE FOR PRELIMINARY PLANNING AND ESTIMATING ONLY