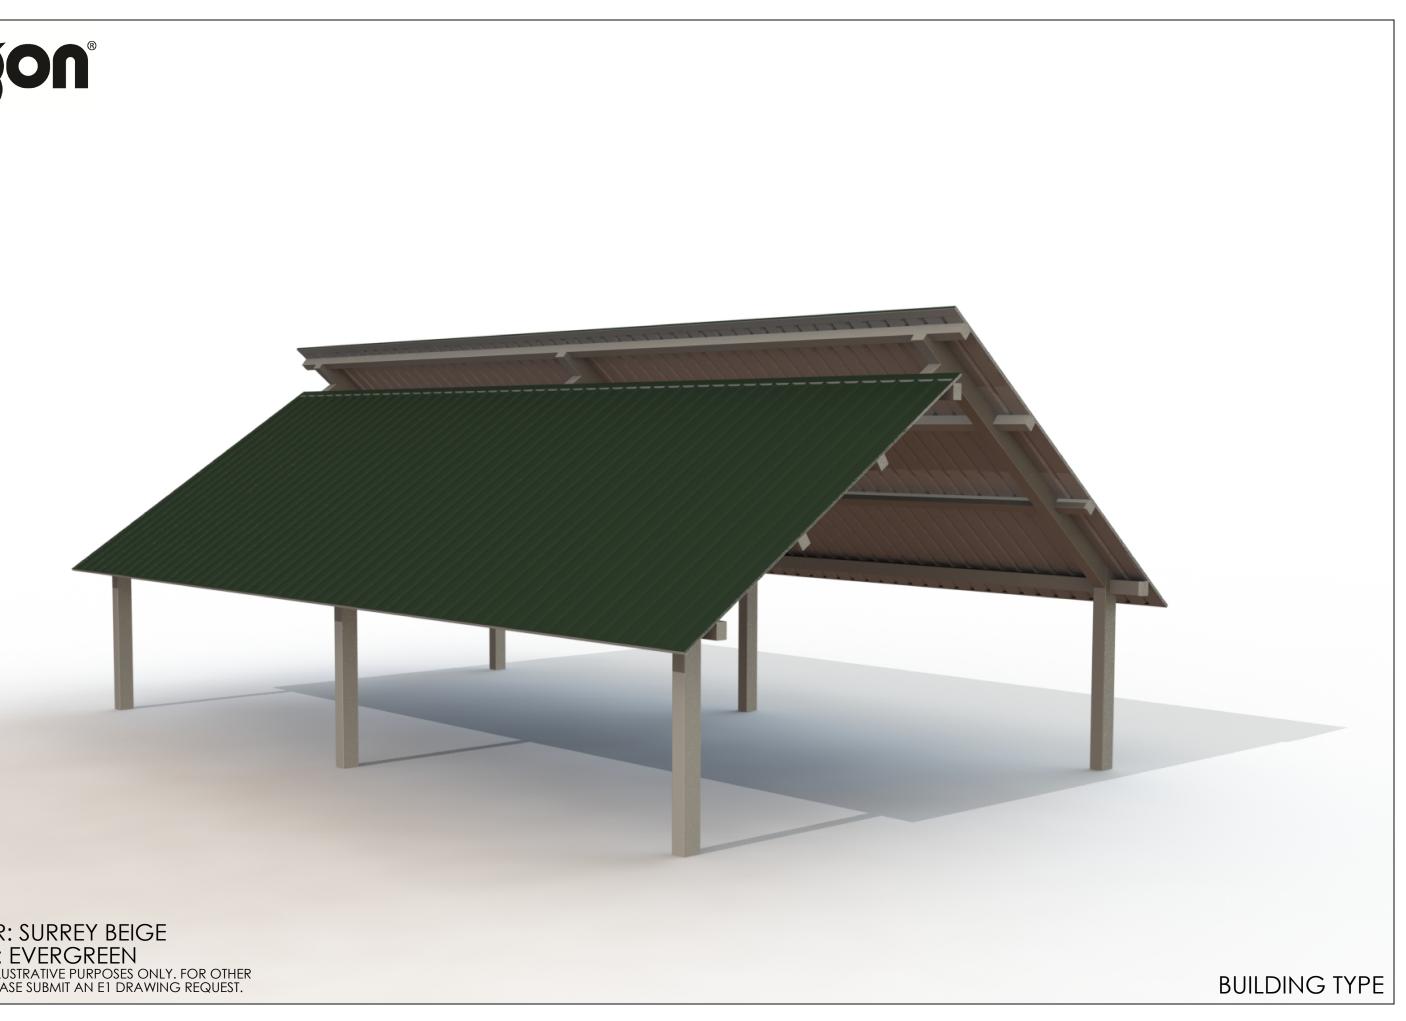

# poligon®

FRAME COLOR: SURREY BEIGE ROOF COLOR: EVERGREEN COLORS SHOWN FOR ILLUSTRATIVE PURPOSES ONLY. FOR OTHER COLOR SELECTIONS, PLEASE SUBMIT AN E1 DRAWING REQUEST.