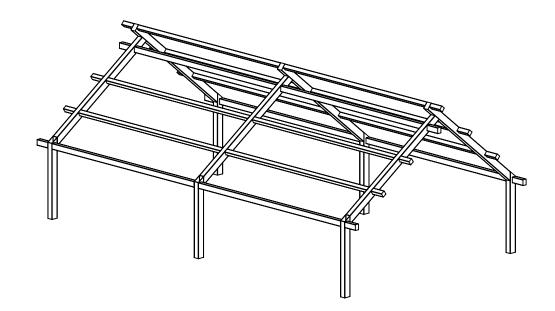

# LOCATION:

BUILDING TYPE: NSL-30x50

**MULTI-RIB** ROOF TYPE:

| SHEET NUMBER | DRAWING DESCRIPTION      |  |
|--------------|--------------------------|--|
| CS           | COVER SHEET              |  |
| 1            | ARCHITECTURAL ELEVATIONS |  |
| 2            | STRUCTURAL FRAMING PLAN  |  |
| 3            | COLUMN LAYOUT            |  |

# **GENERAL ROOF NOTES:**

- 1. METAL ROOFING:
- METAL ROOFING:
  24 GAUGE
  GALVALUME COATED
  KYNAR 500 PAINTED
  TRIM COLOR MATCHES ROOF
  SEE <u>POLIGON.COM</u> FOR
  COLOR OPTIONS 2. 3.

USE FOR PRELIMINARY PLANNING AND ESTIMATING ONLY