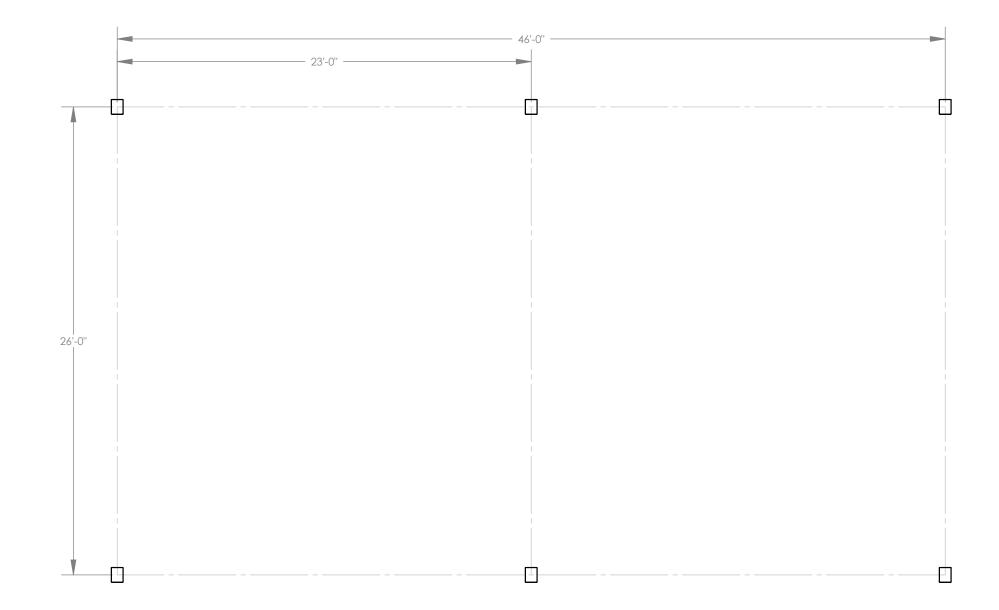

# LOCATION:

BUILDING TYPE: NSL-30x50

**MULTI-RIB** ROOF TYPE:

| SHEET NUMBER | DRAWING DESCRIPTION      |  |
|--------------|--------------------------|--|
| CS           | COVER SHEET              |  |
| 1            | ARCHITECTURAL ELEVATIONS |  |
| 2            | STRUCTURAL FRAMING PLAN  |  |
| 3            | COLUMN LAYOUT            |  |