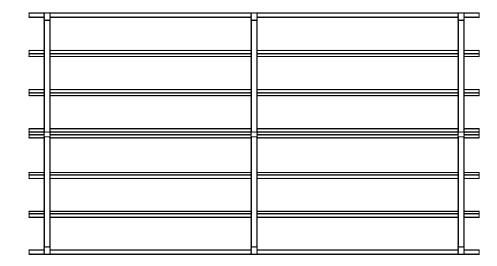

# LOCATION:

BUILDING TYPE: NSL-30x50

**MULTI-RIB** ROOF TYPE:

| SHEET NUMBER | DRAWING DESCRIPTION      |  |
|--------------|--------------------------|--|
| CS           | COVER SHEET              |  |
| 1            | ARCHITECTURAL ELEVATIONS |  |
| 2            | STRUCTURAL FRAMING PLAN  |  |
| 3            | COLUMN LAYOUT            |  |