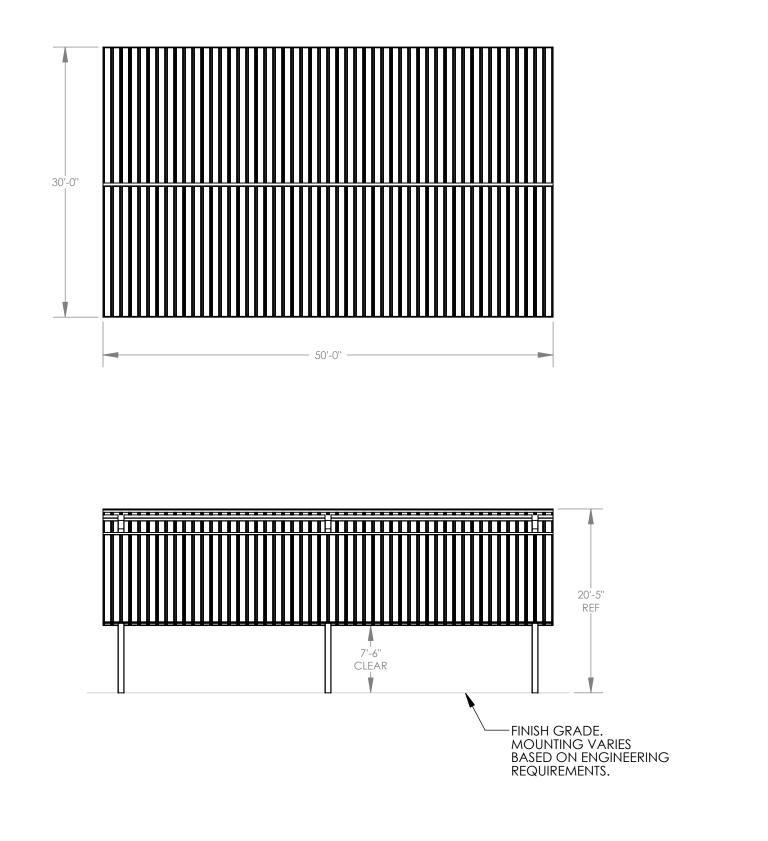

# LOCATION:

BUILDING TYPE: NSL-30x50

**MULTI-RIB** ROOF TYPE:

| SHEET NUMBER | DRAWING DESCRIPTION      |  |
|--------------|--------------------------|--|
| CS           | COVER SHEET              |  |
| 1            | ARCHITECTURAL ELEVATIONS |  |
| 2            | STRUCTURAL FRAMING PLAN  |  |
| 3            | COLUMN LAYOUT            |  |

UNLESS NOTED OTHERWISE, THIS STRUCTURE WAS DESIGNED ASSUMING A 20' SEPARATION BETWEEN ANY ADJACENT STRUCTURE WITH AN EAVE HEIGHT EQUAL TO OR GREATER THAN THE EAVE HEIGHT OF THIS STRUCTURE. IF THAT SEPARATION DOES NOT EXIST, POLIGON MUST BE CONTACTED SO THE DESIGN OF THIS STRUCTURE CAN BE REVIEWED AND POSSIBLY REVISED.