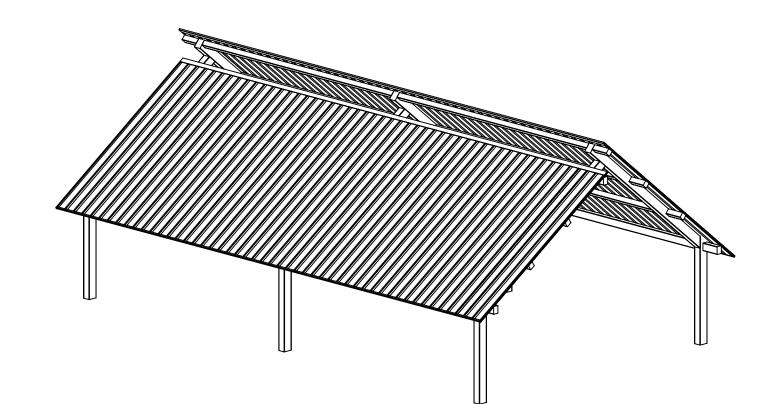

# poligon®

FRAME COLOR: SURREY BEIGE ROOF COLOR: EVERGREEN COLORS SHOWN FOR ILLUSTRATIVE PURPOSES ONLY. FOR OTHER COLOR SELECTIONS, PLEASE SUBMIT AN E1 DRAWING REQUEST.