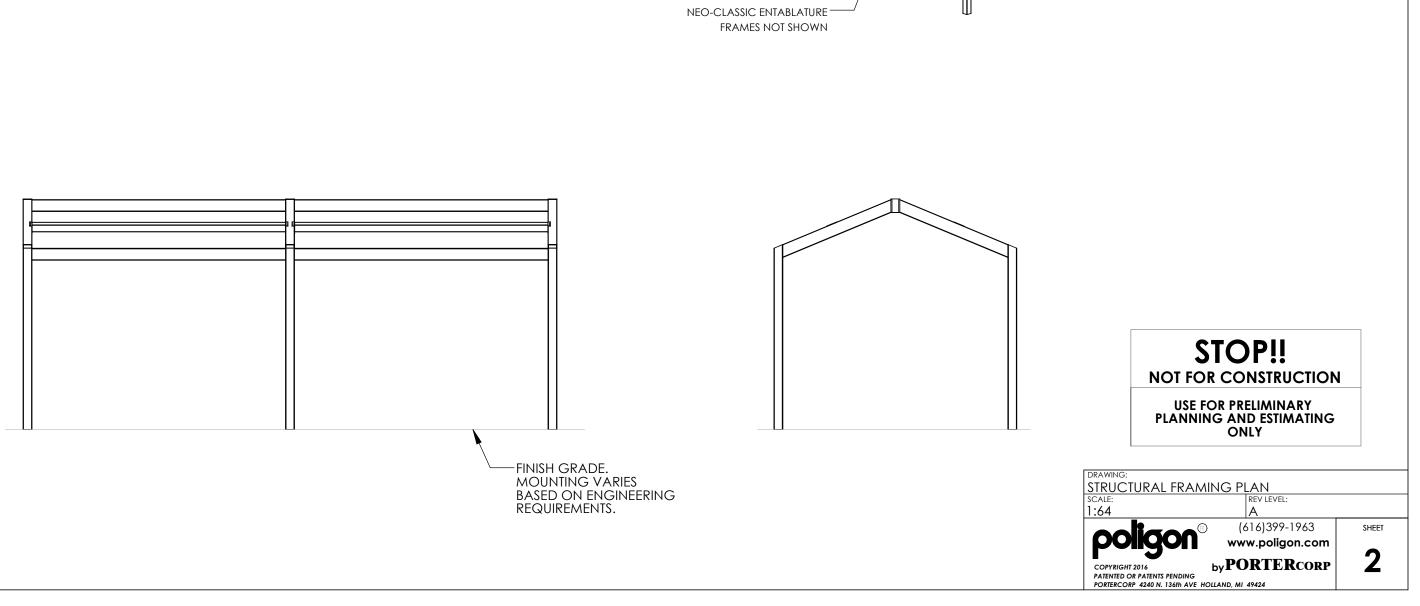

PROJECT:

LOCATION:

BUILDING TYPE: NCG 16X32

**MULTI-RIB** ROOF TYPE:

## **GENERAL ROOF NOTES:**

- METAL ROOFING:

   24 GAUGE
   GALVALUME COATED
   KYNAR 500 PAINTED

  TRIM COLOR MATCHES ROOF
  SEE <u>POLIGON.COM</u> FOR COLOR OPTIONS

## **BASEPLATE NOTES:**

- 1.

POLIGON ENGINEERING WILL DETERMINE REQUIRED BASEPLATE DESIGN AFTER ENGINEERING PACKAGE IS ORDERED. 2. CUSTOMER MAY SUGGEST PREFERRED BASEPLATE DESIGN.