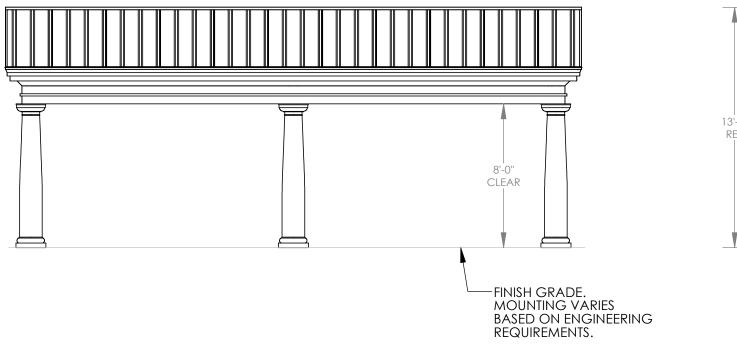

PROJECT:

LOCATION:

BUILDING TYPE: NCG 16X32

**MULTI-RIB** ROOF TYPE:

UNLESS NOTED OTHERWISE, THIS STRUCTURE WAS DESIGNED ASSUMING A 20' SEPARATION BETWEEN ANY ADJACENT STRUCTURE WITH AN EAVE HEIGHT EQUAL TO OR GREATER THAN THE EAVE HEIGHT OF THIS STRUCTURE. IF THAT SEPARATION DOES NOT EXIST, POLIGON MUST BE CONTACTED SO THE DESIGN OF THIS STRUCTURE CAN BE REVIEWED AND POSSIBLY REVISED.