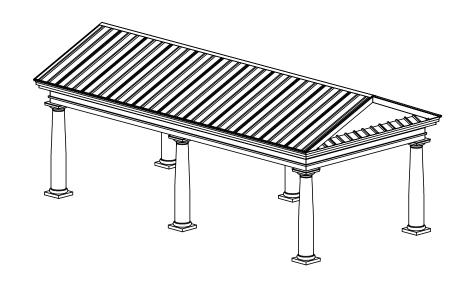

ERAL NOTES: UNLESS NOTED OTHERWISE, THIS STRUCTURE WAS DESIGNED TO ONLY SUPPORT WHAT IS SHOWN ON THESE DRAWINGS. POLIGON MUST BE CONTACTED IF ANYTHING ELSE IS TO BE ATTACHED TO THIS STRUCTURE (WALLS, COLUMN WRAPS, RAILINGS, ETC.) SO THE DESIGN OF THIS STRUCTURE CAN BE REVIEWED AND POSSIBLY REVISED.

UNLESS NOTED OTHERWISE, THIS STRUCTURE WAS DESIGNED ASSUMING A 20' SEPARATION BETWEEN ANY ADJACENT STRUCTURE WITH AN EAVE HEIGHT EQUAL TO OR GREATER THAN THE EAVE HEIGHT OF THIS STRUCTURE. IF THAT SEPARATION DOES NOT EXIST, POLIGON MUST BE CONTACTED SO THE DESIGN OF THIS STRUCTURE CAN BE REVIEWED AND POSSIBLY REVISED.

STRUCTURAL STEEL SHALL BE DETAILED, FABRICATED, AND ERECTED IN ACCORDANCE WITH THE LATEST EDITION OF THE AMERICAN INSTITUTE OF STEEL CONSTRUCTION (AISC) SPECIFICATION MANUAL.









5

## **GENERAL ROOF NOTES:**

- METAL ROOFING:

   24 GAUGE
   GALVALUME COATED
   KYNAR 500 PAINTED

  TRIM COLOR MATCHES ROOF
  SEE <u>POLIGON.COM</u> FOR COLOR OPTIONS









## **BASEPLATE NOTES:**

- 1.



POLIGON ENGINEERING WILL DETERMINE REQUIRED BASEPLATE DESIGN AFTER ENGINEERING PACKAGE IS ORDERED. 2. CUSTOMER MAY SUGGEST PREFERRED BASEPLATE DESIGN.