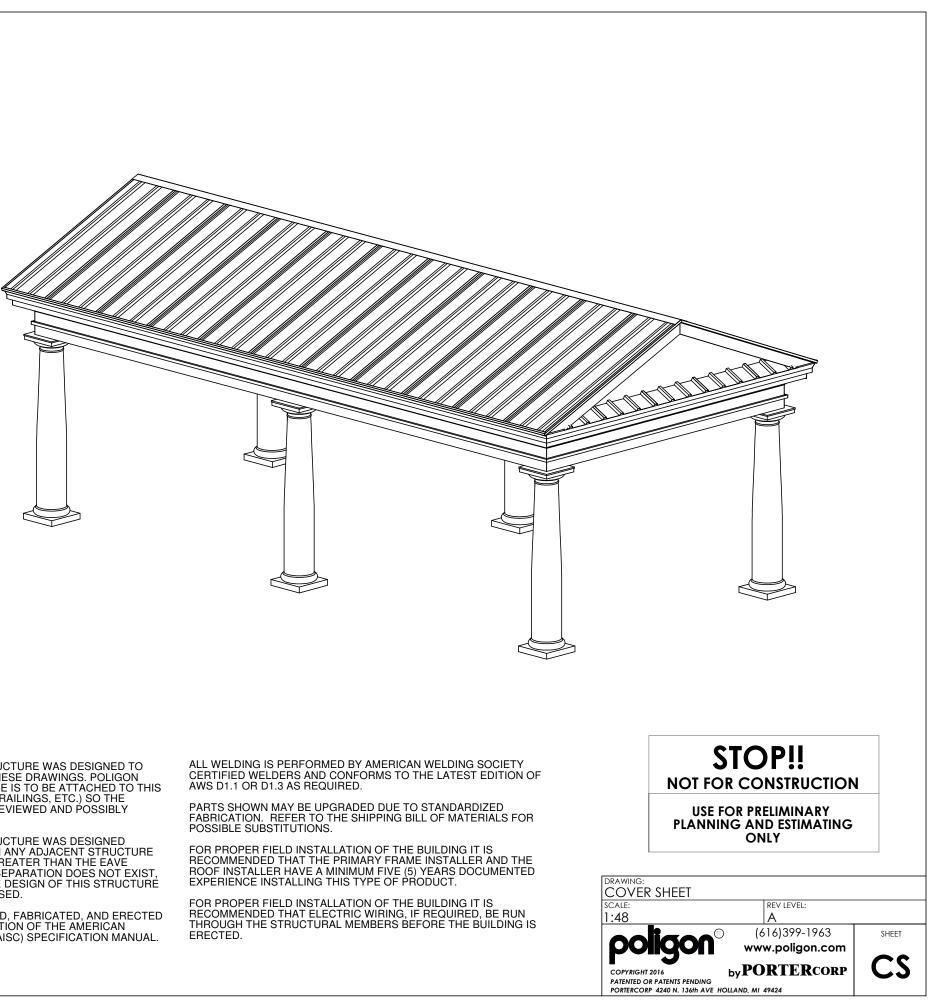

PROJECT:

LOCATION:

BUILDING TYPE: NCG 16X32

**MULTI-RIB** ROOF TYPE:

# DRAWING LIST:

| SHEET NUMBER | DRAWING DESCRIPTION      |
|--------------|--------------------------|
| CS           | COVER SHEET              |
| 1            | ARCHITECTURAL ELEVATIONS |
| 2            | STRUCTURAL FRAMING PLAN  |
| 3            | COLUMN LAYOUT            |