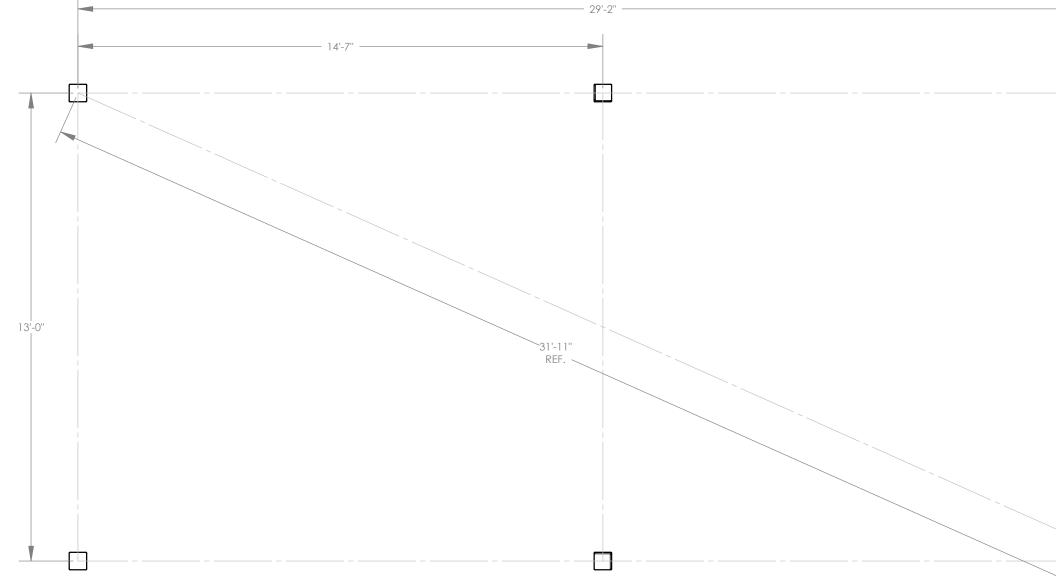

INGS, ETC.) SO THE DESIGN OF THIS STRUCTURE CAN BE REVIEWED AND POSSIBLY REVISED.

UNLESS NOTED OTHERWISE, THIS STRUCTURE WAS DESIGNED ASSUMING A 20' SEPARATION BETWEEN ANY ADJACENT STRUCTURE WITH AN EAVE HEIGHT EQUAL TO OR GREATER THAN THE EAVE HEIGHT OF THIS STRUCTURE. IF THAT SEPARATION DOES NOT EXIST, POLIGON MUST BE CONTACTED SO THE DESIGN OF THIS STRUCTURE CAN BE REVIEWED AND POSSIBLY REVISED.

STRUCTURAL STEEL SHALL BE DETAILED, FABRICATED, AND ERECTED IN ACCORDANCE WITH THE LATEST EDITION OF THE AMERICAN INSTITUTE OF STEEL CONSTRUCTION (AISC) SPECIFICATION MANUAL.









5

## **GENERAL ROOF NOTES:**

- METAL ROOFING:

   24 GAUGE
   GALVALUME COATED
   KYNAR 500 PAINTED

  TRIM COLOR MATCHES ROOF
  SEE <u>POLIGON.COM</u> FOR COLOR OPTIONS









## **BASEPLATE NOTES:**

- 1.



POLIGON ENGINEERING WILL DETERMINE REQUIRED BASEPLATE DESIGN AFTER ENGINEERING PACKAGE IS ORDERED. 2. CUSTOMER MAY SUGGEST PREFERRED BASEPLATE DESIGN.