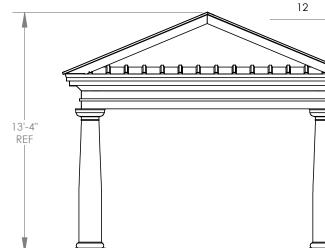

PROJECT:

LOCATION:

BUILDING TYPE: NCG 16X32

**MULTI-RIB** ROOF TYPE:

## **GENERAL ROOF NOTES:**

- METAL ROOFING:

   24 GAUGE
   GALVALUME COATED
   KYNAR 500 PAINTED

  TRIM COLOR MATCHES ROOF
  SEE <u>POLIGON.COM</u> FOR COLOR OPTIONS