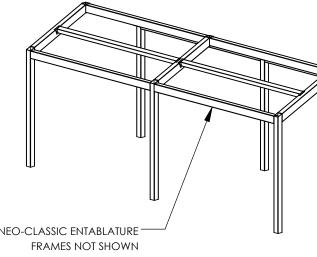

TRUCTURE (WALLS, COLUMN WRAPS, RAILINGS, ETC.) SO THE DESIGN OF THIS STRUCTURE CAN BE REVIEWED AND POSSIBLY REVISED.

UNLESS NOTED OTHERWISE, THIS STRUCTURE WAS DESIGNED ASSUMING A 20' SEPARATION BETWEEN ANY ADJACENT STRUCTURE WITH AN EAVE HEIGHT EQUAL TO OR GREATER THAN THE EAVE HEIGHT OF THIS STRUCTURE. IF THAT SEPARATION DOES NOT EXIST, POLIGON MUST BE CONTACTED SO THE DESIGN OF THIS STRUCTURE CAN BE REVIEWED AND POSSIBLY REVISED.

STRUCTURAL STEEL SHALL BE DETAILED, FABRICATED, AND ERECTED IN ACCORDANCE WITH THE LATEST EDITION OF THE AMERICAN INSTITUTE OF STEEL CONSTRUCTION (AISC) SPECIFICATION MANUAL.









5

## **GENERAL ROOF NOTES:**

- METAL ROOFING:

   24 GAUGE
   GALVALUME COATED
   KYNAR 500 PAINTED

  TRIM COLOR MATCHES ROOF
  SEE <u>POLIGON.COM</u> FOR COLOR OPTIONS









## **BASEPLATE NOTES:**

- 1.



POLIGON ENGINEERING WILL DETERMINE REQUIRED BASEPLATE DESIGN AFTER ENGINEERING PACKAGE IS ORDERED. 2. CUSTOMER MAY SUGGEST PREFERRED BASEPLATE DESIGN.