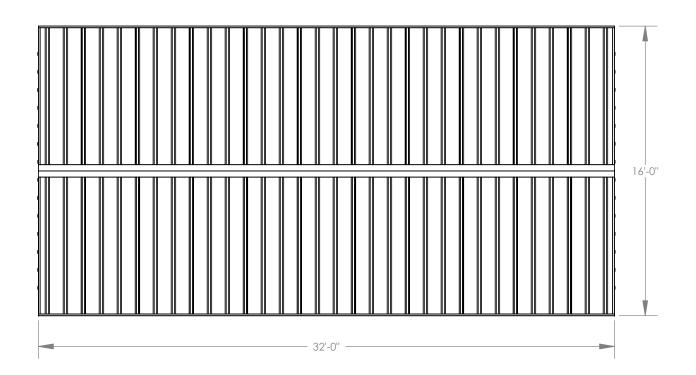

ENERAL NOTES: UNLESS NOTED OTHERWISE, THIS STRUCTURE WAS DESIGNED TO ONLY SUPPORT WHAT IS SHOWN ON THESE DRAWINGS. POLIGON MUST BE CONTACTED IF ANYTHING ELSE IS TO BE ATTACHED TO THIS STRUCTURE (WALLS, COLUMN WRAPS, RAILINGS, ETC.) SO THE DESIGN OF THIS STRUCTURE CAN BE REVIEWED AND POSSIBLY REVISED.

UNLESS NOTED OTHERWISE, THIS STRUCTURE WAS DESIGNED ASSUMING A 20' SEPARATION BETWEEN ANY ADJACENT STRUCTURE WITH AN EAVE HEIGHT EQUAL TO OR GREATER THAN THE EAVE HEIGHT OF THIS STRUCTURE. IF THAT SEPARATION DOES NOT EXIST, POLIGON MUST BE CONTACTED SO THE DESIGN OF THIS STRUCTURE CAN BE REVIEWED AND POSSIBLY REVISED.

STRUCTURAL STEEL SHALL BE DETAILED, FABRICATED, AND ERECTED IN ACCORDANCE WITH THE LATEST EDITION OF THE AMERICAN INSTITUTE OF STEEL CONSTRUCTION (AISC) SPECIFICATION MANUAL.









5

## **GENERAL ROOF NOTES:**

- METAL ROOFING:

   24 GAUGE
   GALVALUME COATED
   KYNAR 500 PAINTED

  TRIM COLOR MATCHES ROOF
  SEE <u>POLIGON.COM</u> FOR COLOR OPTIONS









## **BASEPLATE NOTES:**

- 1.



POLIGON ENGINEERING WILL DETERMINE REQUIRED BASEPLATE DESIGN AFTER ENGINEERING PACKAGE IS ORDERED. 2. CUSTOMER MAY SUGGEST PREFERRED BASEPLATE DESIGN.