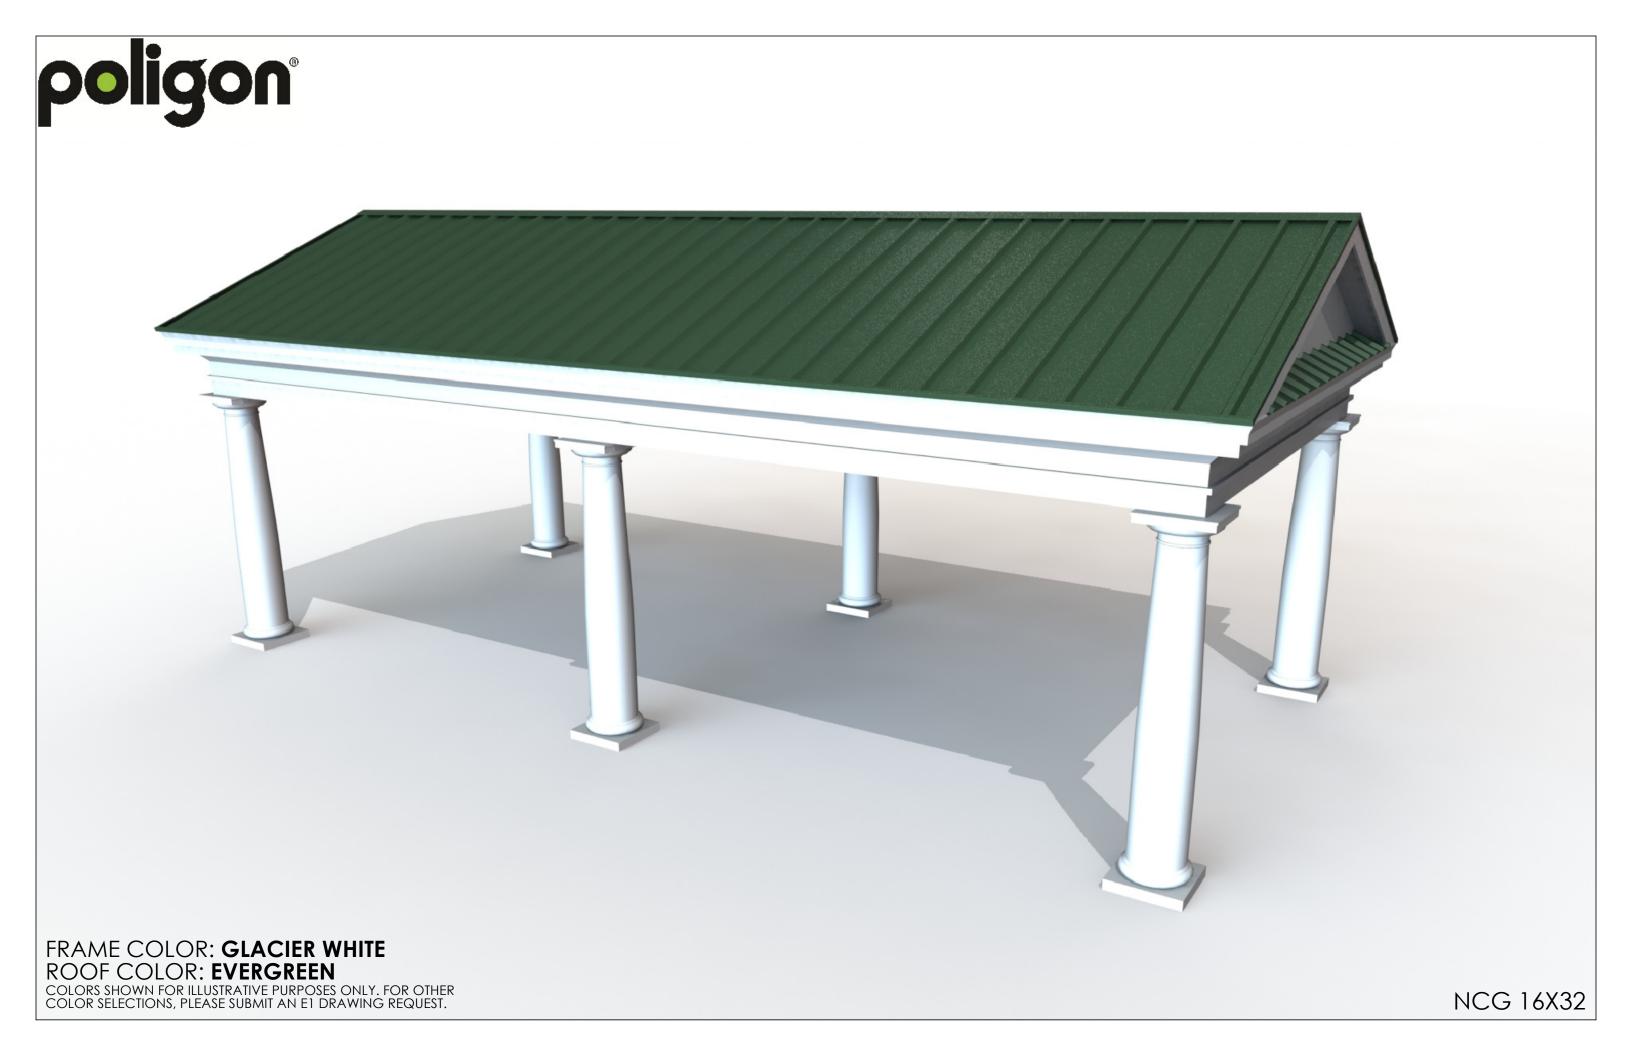

PROJECT:

LOCATION:

BUILDING TYPE: NCG 16X32

**MULTI-RIB** ROOF TYPE:

## **GENERAL ROOF NOTES:**

- METAL ROOFING:

   24 GAUGE
   GALVALUME COATED
   KYNAR 500 PAINTED

  TRIM COLOR MATCHES ROOF
  SEE <u>POLIGON.COM</u> FOR COLOR OPTIONS