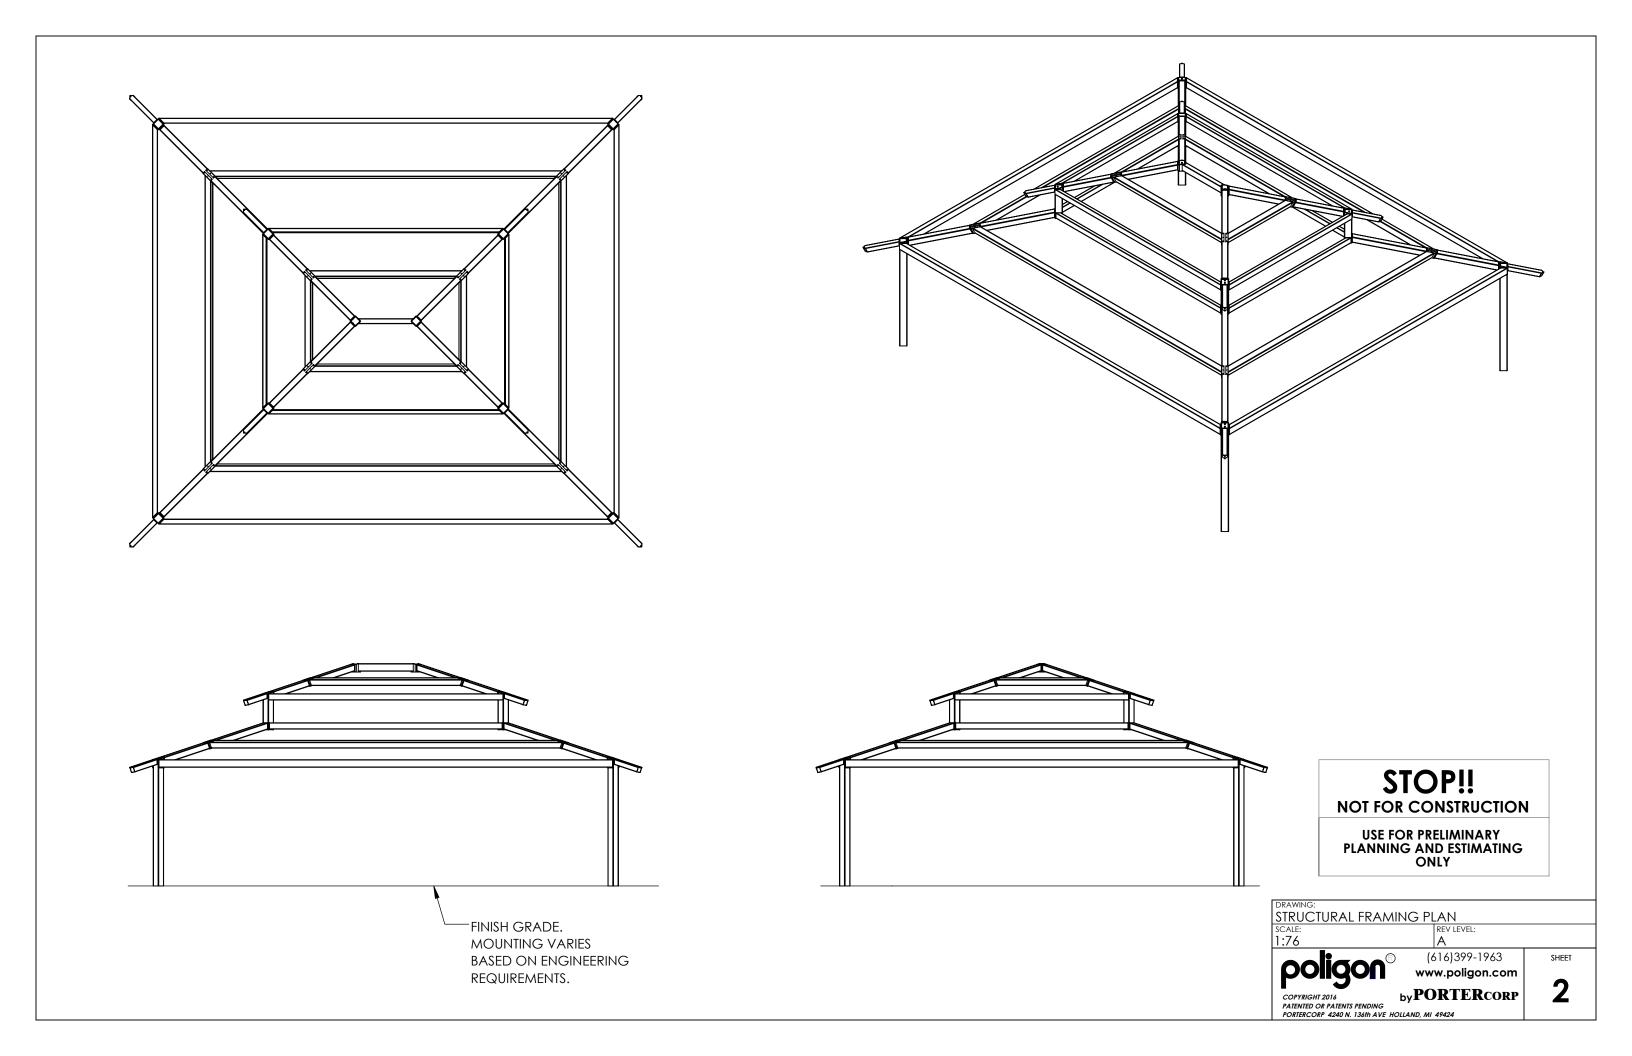

**PROJECT:** 

LOCATION:

BUILDING TYPE: MAR 30X34

**MULTI-RIB** ROOF TYPE:

# DRAWING LIST:

| SHEET NUMBER | DRAWING DESCRIPTION      |
|--------------|--------------------------|
| CS           | COVER SHEET              |
| 1            | ARCHITECTURAL ELEVATIONS |
| 2            | STRUCTURAL FRAMING PLAN  |
| 3            | COLUMN LAYOUT            |