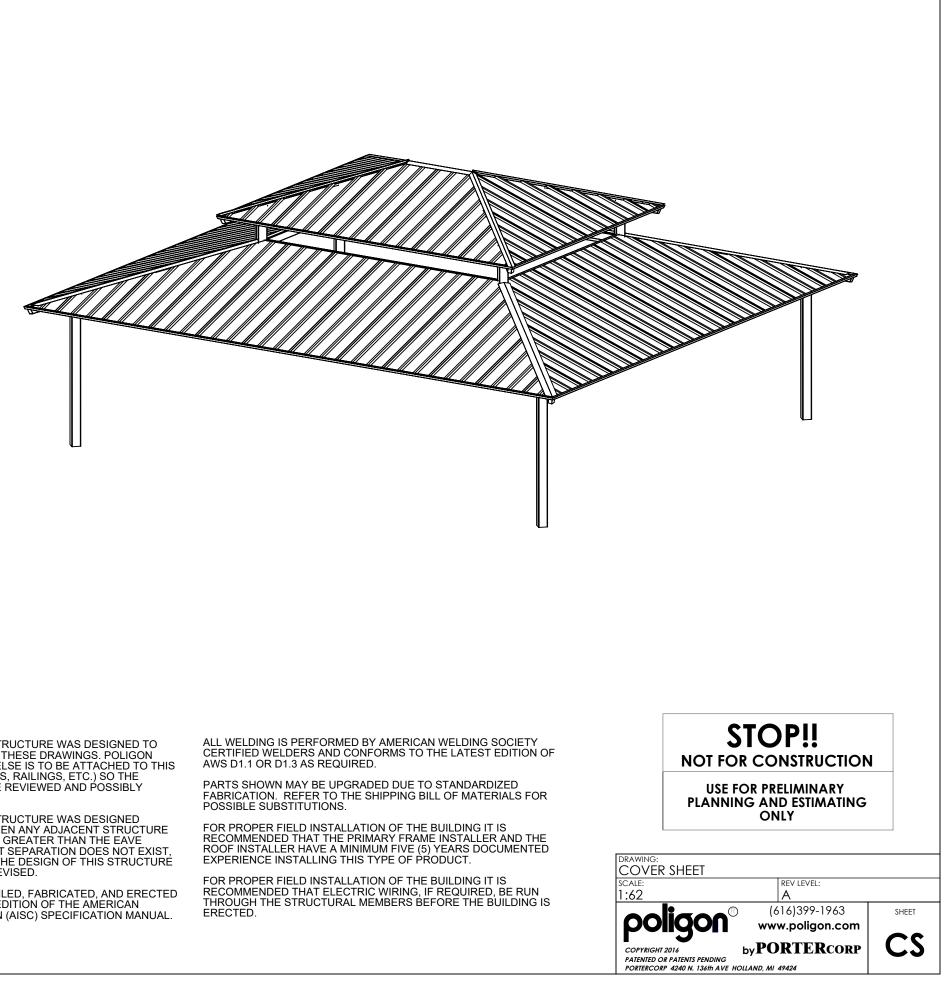

**PROJECT:** 

LOCATION:

BUILDING TYPE: MAR 30X34

**MULTI-RIB** ROOF TYPE:

## **GENERAL ROOF NOTES:**

- 1. METAL ROOFING: