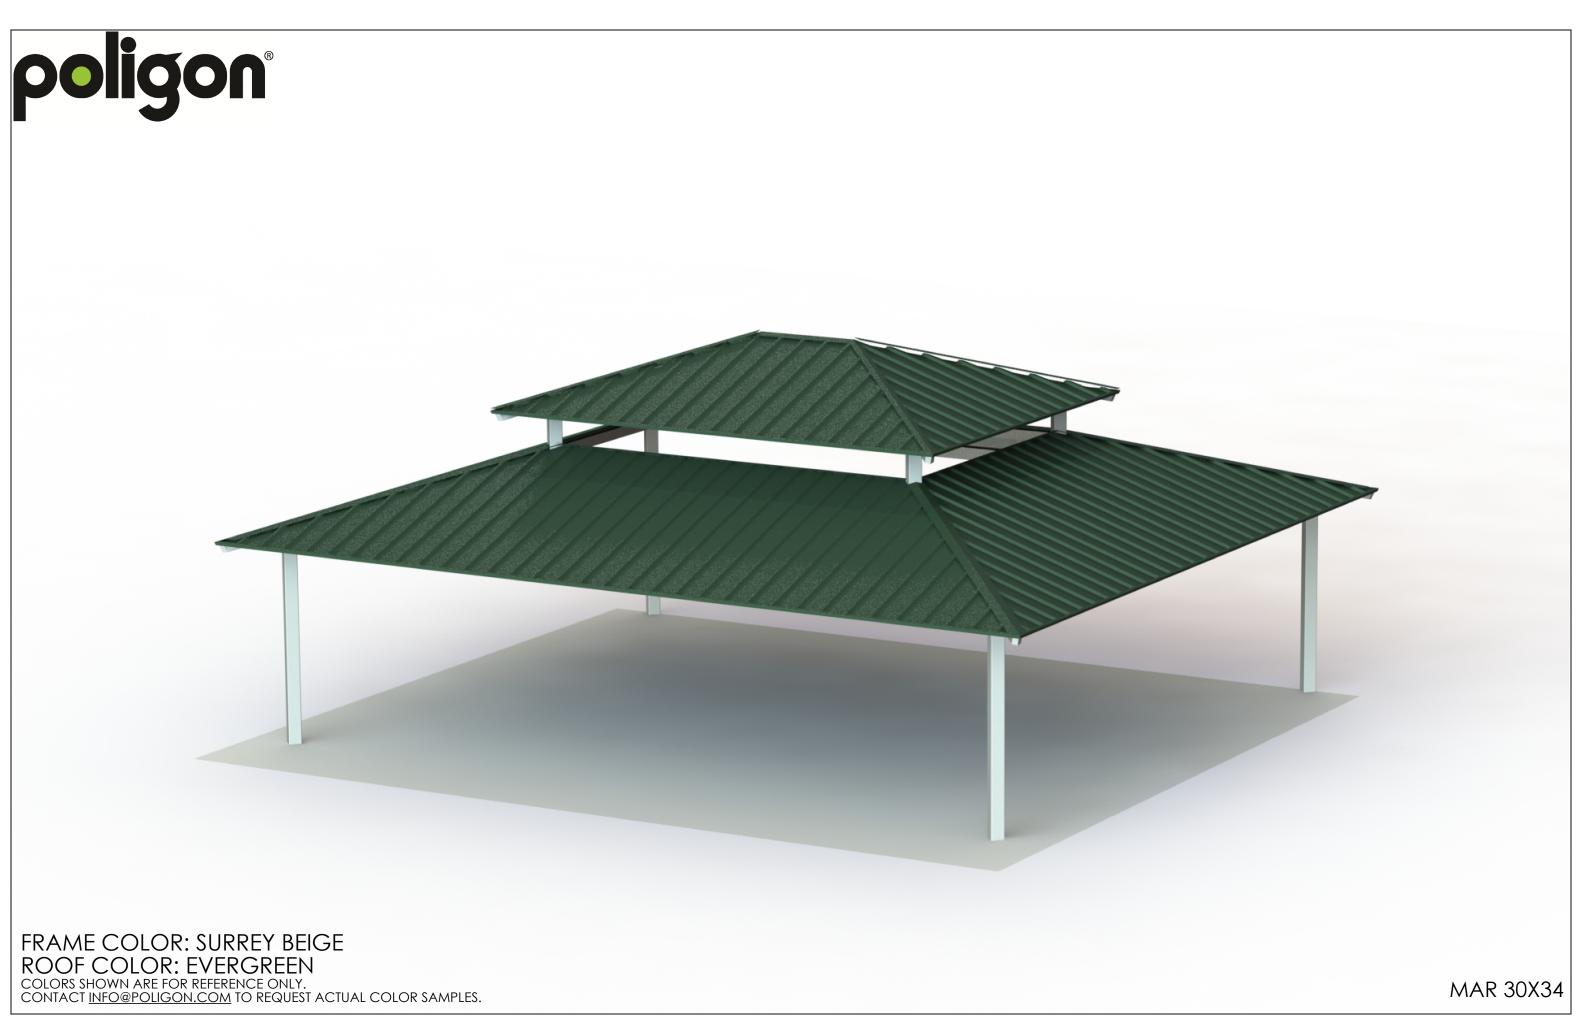

NOTED OTHERWISE, THIS STRUCTURE WAS DESIGNED ASSUMING A 20' SEPARATION BETWEEN ANY ADJACENT STRUCTURE WITH AN EAVE HEIGHT EQUAL TO OR GREATER THAN THE EAVE HEIGHT OF THIS STRUCTURE. IF THAT SEPARATION DOES NOT EXIST, POLIGON MUST BE CONTACTED SO THE DESIGN OF THIS STRUCTURE CAN BE REVIEWED AND POSSIBLY REVISED.

STRUCTURAL STEEL SHALL BE DETAILED, FABRICATED, AND ERECTED IN ACCORDANCE WITH THE LATEST EDITION OF THE AMERICAN INSTITUTE OF STEEL CONSTRUCTION (AISC) SPECIFICATION MANUAL.



## **GENERAL ROOF NOTES:**

- 1. METAL ROOFING:





## **BASEPLATE NOTES:**

1. POLIGON ENGINEERING WILL DETERMINE REQUIRED BASEPLATE DESIGN AFTER ENGINEERING PACKAGE IS ORDERED. CUSTOMER MAY SUGGEST PREFERRED BASEPLATE DESIGN.



PATENTED OR PATENTS PENDING PORTERCORP 4240 N. 136th AVE HOLLAND, MI 49424