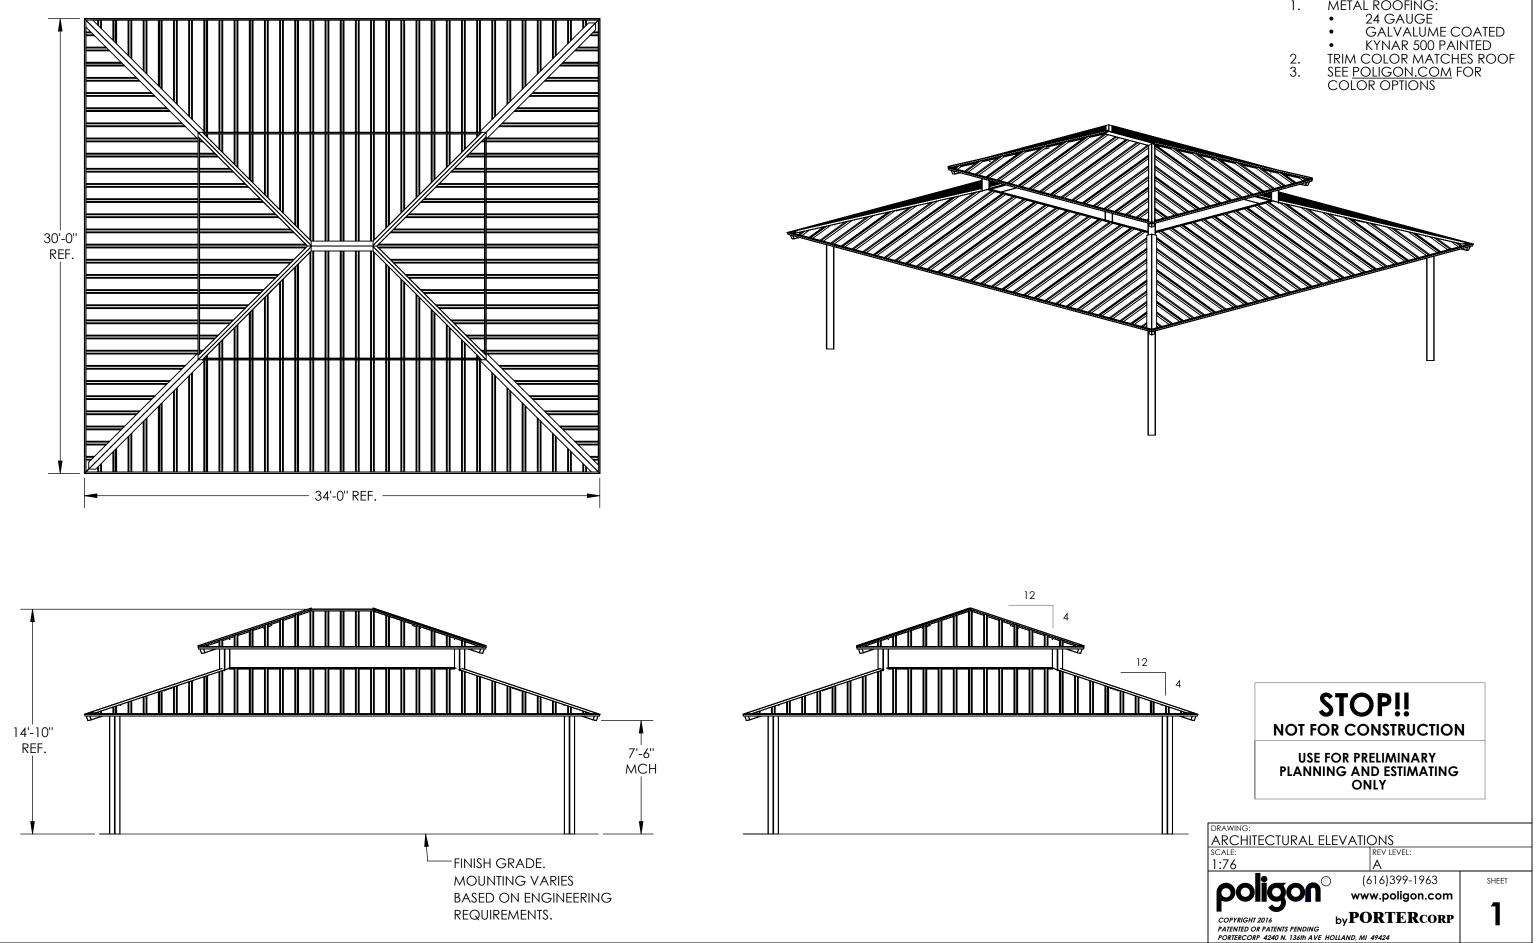

**PROJECT:** 

LOCATION:

BUILDING TYPE: MAR 30X34

**MULTI-RIB** ROOF TYPE:

## **GENERAL ROOF NOTES:**

- 1. METAL ROOFING: