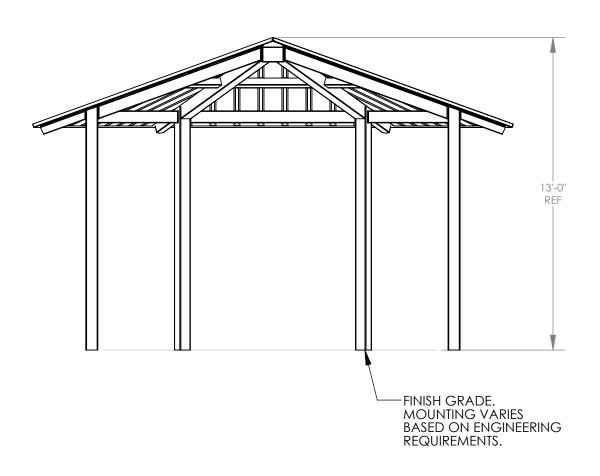

### STOP!! NOT FOR CONSTRUCTION

USE FOR PRELIMINARY PLANNING AND ESTIMATING ONLY

| DRAWING:                                                      |                 |            |  |
|---------------------------------------------------------------|-----------------|------------|--|
| ARCHITECTURAL ELEVATIONS                                      |                 |            |  |
| SCALE:                                                        | REV LEVEL:      |            |  |
| 1:48                                                          | Α               |            |  |
|                                                               | (616)399-1963   | SHEET      |  |
|                                                               | www.poligon.con | า 📗 _      |  |
| COPYRIGHT 2016 b                                              | yPORTERcori     | - <b>1</b> |  |
| PATENTED OR PATENTS PENDING PORTERCORP 4240 N. 136th AVE HOLL |                 |            |  |

UNLESS NOTED OTHERWISE, THIS STRUCTURE WAS DESIGNED ASSUMING A 20' SEPARATION BETWEEN ANY ADJACENT STRUCTURE WITH AN EAVE HEIGHT EQUAL TO OR GREATER THAN THE EAVE HEIGHT OF THIS STRUCTURE. IF THAT SEPARATION DOES NOT EXIST, POLIGON MUST BE CONTACTED SO THE DESIGN OF THIS STRUCTURE CAN BE REVIEWED AND POSSIBLY REVISED.