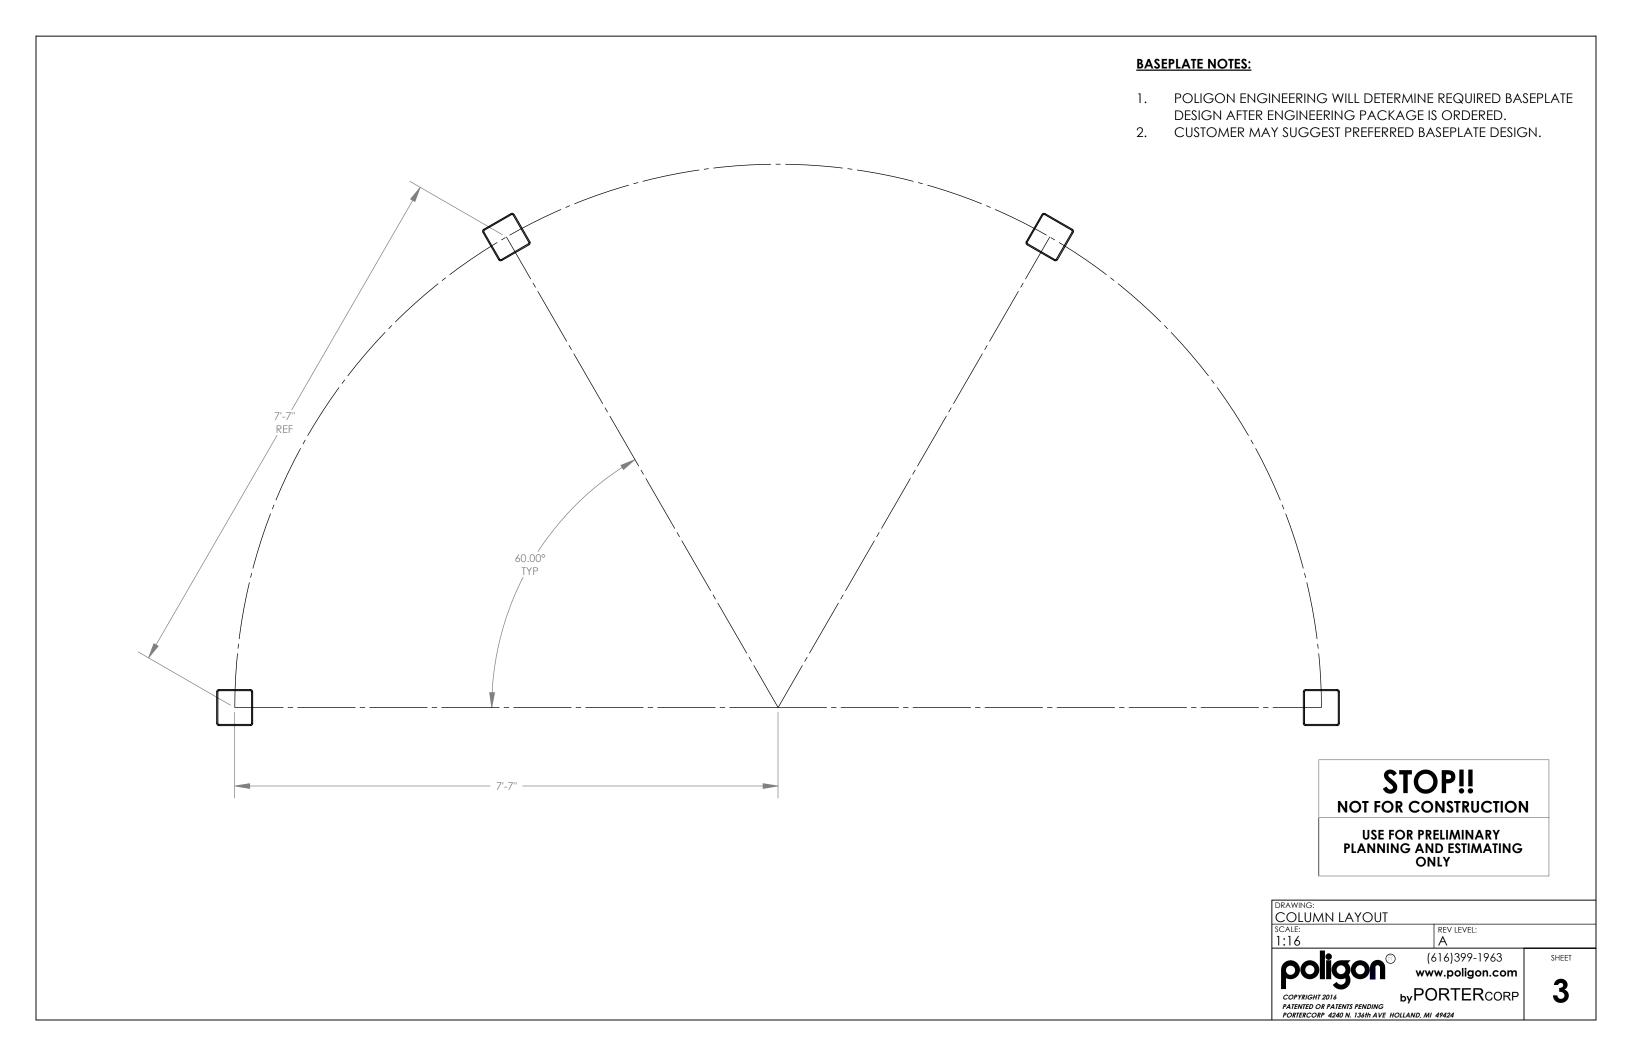

STATE OF UTAH APPROVED FABRICATOR 02008-14

CERTIFICATES:
MIAMI-DADE COUNTY CERTIFICATE OF COMPETENCY NO. 16-1025.01 PCI (POWDER COATING INSTITUTE) 4000 CERTIFIED

#### **MATERIALS:**

DESCRIPTION TUBE STEEL SCHEDULE PIPE RMT PIPE LIGHT GAGE COLD FORMED STRUCTURAL STEEL PLATE ROOF PANELS (STEEL)

ASTM DESIGNATION A500 (GRADE B) A53 (GRADE B) A519 A1003 (GRADE 50) A36 A653