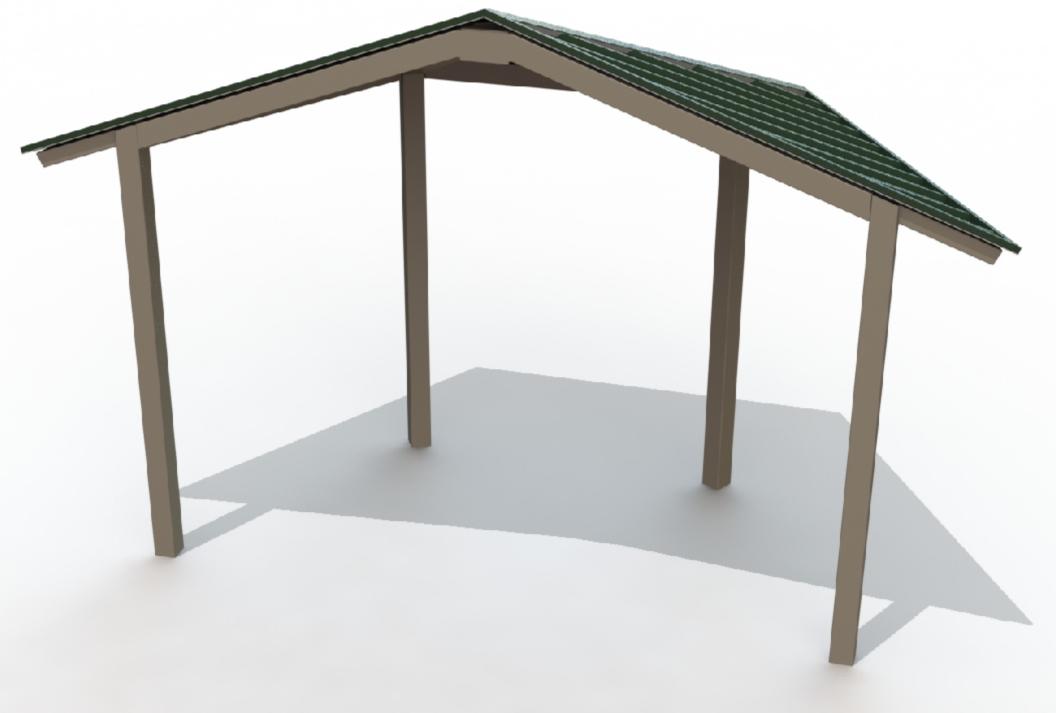

# poligon

FRAME COLOR: SURREY BEIGE ROOF COLOR: EVERGREEN COLORS SHOWN FOR ILLUSTRATIVE PURPOSES ONLY. FOR OTHER COLOR SELECTIONS, PLEASE SUBMIT AN E1 DRAWING REQUEST.