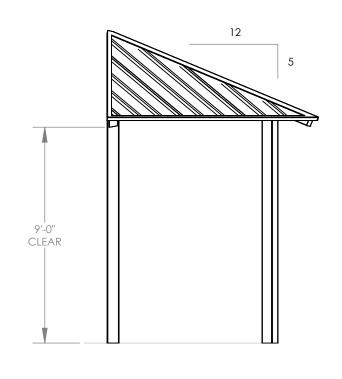

#### **GENERAL ROOF NOTES:**

- METAL ROOFING:

   24 GAUGE
   GALVALUME COATED
   KYNAR 500 PAINTED

   TRIM COLOR MATCHES ROOF
   SEE POLIGON.COM FOR COLOR OPTIONS